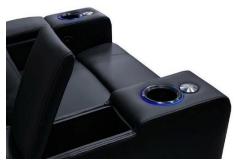

## Valencia Tuscany Heat & Massage Black Color

Loveseat Width 61.5"

- Top grain Nappa 11000 genuine leather perfect for adding a luxurious look to your home theater room.
- 3 Air Massage modes tailor your experience to your muscular needs. Targeting four areas, feel the kneading action of 3 patterns of movement: alternating top and bottom massage, ten pulsations down the targeted back areas one at a time, and waves down the back.
- Lounge contentedly with a heated seating pad.
- Dynamic Handheld Remote.
- Powered recline, power headrest & power lumbar support so you can adjust the cushions to fit the shape of your spine, deep arm storage compartment, LED-Lit cup holder & base lighting, and USB port to charge your devices.

#### Valencia Tuscany Vegan Edition - Dark Truffle

- 100% Premium Vegan Nappa Leather Made animal and cruelty-free, Valencia Vegan Nappa Leather is soft, durable, and rich in appearance, while holding the integral necessity of sustainability.
- Ultimate Comfort All chairs from Valencia Theater Seating are designed to be both comfortable and ergonomic.
- Hidden Arm Storage The concealed armrest storage is powered by air pistons for a smoother open & close experience.
- Diamond Stitch Detail Perfectly designed to look as stylish as possible.
- LED BACKLIT Cup Holders LED Cup Holders allow you to easily find where you drink is, even in the darkest environment.
- Power Headrest The power headrest allows you to smoothly adjust your position to cater your personal preference.
- Power Lumbar Support Ergonomically sculpted with power lumbar support and recline that allows you to control the firmness of the cushion to maximize back support.
- LED Ambient Base Lighting LED ambient base lighting creates a truly luxury cinema environment in your home theater.

#### Valencia Syracuse Black Color

- Top Grain Genuine Leather 9000 All of the seating and armrest surfaces are made with premium top grain Top Grain Grade 9000 leather.
- Ultimate Comfort All chairs from Valencia Theater Seating are designed to be both comfortable and ergonomic.
- LED Cup Holders LED Cup Holders allow you to easily find where you drink is, even in the darkest environment.
- USB Charger The USB charging station allows you to charge your phone or tablet while you lie down and enjoy the movie night.
- LED Ambient Base Lighting LED ambient base light creates a home theater environment that lets you enjoy your movie night.