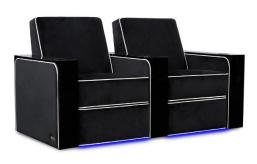

## Valencia Tuscany Heat & Massage Black Color

Loveseat Width 61.5"

- Top grain Nappa 11000 genuine leather perfect for adding a luxurious look to your home theater room.
- 3 Air Massage modes tailor your experience to your muscular needs. Targeting four areas, feel the kneading action of 3 patterns of movement: alternating top and bottom massage, ten pulsations down the targeted back areas one at a time, and waves down the back.
- Lounge contentedly with a heated seating pad.
- Dynamic Handheld Remote.
- Powered recline, power headrest & power lumbar support so you can adjust the cushions to fit the shape of your spine, deep arm storage compartment, LED-Lit cup holder & base lighting, and USB port to charge your devices.