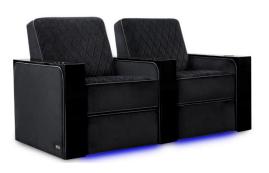

## Valencia Tuscany Heat & Massage Black Color

Loveseat Width 61.5"

- Top grain Nappa 11000 genuine leather perfect for adding a luxurious look to your home theater room.
- 3 Air Massage modes tailor your experience to your muscular needs. Targeting four areas, feel the kneading action of 3 patterns of movement: alternating top and bottom massage, ten pulsations down the targeted back areas one at a time, and waves down the back.
- Lounge contentedly with a heated seating pad.
- Dynamic Handheld Remote.
- Powered recline, power headrest & power lumbar support so you can adjust the cushions to fit the shape of your spine, deep arm storage compartment, LED-Lit cup holder & base lighting, and USB port to charge your devices.

- Top grain Nappa 11000 genuine leather perfect for adding a luxurious look to your home theater room. Diamond stitch leather stylish finish so you have the best of both worlds: designer-chic with the ultimate comfort.
- Powered recline, power headrest & power lumbar support so you can adjust the cushions to fit the shape of your spine, deep arm storage compartment, LED-Lit cup holder & base lighting, and USB port to charge your devices.
- All powered functions and LED On/Off button can be found on the chair's sleek and concealed control panel, which is located on the inside of the armrest.
- Reclining mechanism Recline comfortably while saving space with the wall hugging feature so Your Seats don't need more than 5 inches away from the wall.