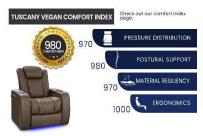

#### Valencia Tuscany Vegan Edition - Dark Truffle

- 100% Premium Vegan Nappa Leather Made animal and cruelty-free, Valencia Vegan Nappa Leather is soft, durable, and rich in appearance, while holding the integral necessity of sustainability.
- Ultimate Comfort All chairs from Valencia Theater Seating are designed to be both comfortable and ergonomic.
- Hidden Arm Storage The concealed armrest storage is powered by air pistons for a smoother open & close experience.
- Diamond Stitch Detail Perfectly designed to look as stylish as possible.
- LED BACKLIT Cup Holders LED Cup Holders allow you to easily find where you drink is, even in the darkest environment.
- Power Headrest The power headrest allows you to smoothly adjust your position to cater your personal preference.
- Power Lumbar Support Ergonomically sculpted with power lumbar support and recline that allows you to control the firmness of the cushion to maximize back support.
- LED Ambient Base Lighting LED ambient base lighting creates a truly luxury cinema environment in your home theater.