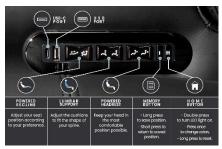

## Valencia Tuscany Luxury Edition

wer headrest, lumbar, ergonomic comfort

- Matte Super Supple Semi-Aniline Italian Nappa Leather 20000 in all seating surfaces.
- French Diamond Stitching.
- Accent that beautifully adds a finishing detail to the back of the chair. The plate is the perfect finishing touch needed for placing the chair in any space.
- Power lumbar, headrest and recline.
- RGB LED lighting (7 colors) and Seat Memory.
- USB-A and USB-C Charging with Beautiful Black Chrome Controller and Cupholder.

## Valencia Tuscany Heat & Massage Black Color

Loveseat Width 61.5"

- Top grain Nappa 11000 genuine leather perfect for adding a luxurious look to your home theater room.
- 3 Air Massage modes tailor your experience to your muscular needs. Targeting four areas, feel the kneading action of 3 patterns of movement: alternating top and bottom massage, ten pulsations down the targeted back areas one at a time, and waves down the back.
- Lounge contentedly with a heated seating pad.
- Dynamic Handheld Remote.
- Powered recline, power headrest & power lumbar support so you can adjust the cushions to fit the shape of your spine, deep arm storage compartment, LED-Lit cup holder & base lighting, and USB port to charge your devices.

- Top grain Nappa 11000 genuine leather perfect for adding a luxurious look to your home theater room. Diamond stitch leather stylish finish so you have the best of both worlds: designer-chic with the ultimate comfort.
- Powered recline, power headrest & power lumbar support so you can adjust the cushions to fit the shape of your spine, deep arm storage compartment, LED-Lit cup holder & base lighting, and USB port to charge your devices.
- All powered functions and LED On/Off button can be found on the chair's sleek and concealed control panel, which is located on the inside of the armrest.
- Reclining mechanism Recline comfortably while saving space with the wall hugging feature so Your Seats don't need more than 5 inches away from the wall.