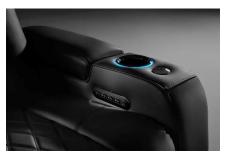

## Valencia Barcelona Grand Ultimate Luxury Edition

- Encased in our 100% premium traditional Italian leather front to back.
- Low-Profile, low-rise seat backrest.
- Extra wide armrests for extra space and added comfort while lounging.
- Control panel for seat adjustments and charging your devices (USB + USB-C).
- Memory features and Home button for saving your favorite positions for later.
- Motorized headrest, lumbar and reclining features for minimal effort while getting yourself comfortable.
- Full range colour-cycle RGB LED lighting on base of chair and surrounding cupholders.

## Valencia Tuscany Ultimate Edition

- 100% covered in Matte Super Supple Semi-Aniline Italian Nappa Leather 20,000.
- Power lumbar, headrest and recline.
- Perforated French diamond stitching with Nappa covered Back Finisher Plate.
- RGB LED lighting (7 colors to choose from) and Seat Memory.
- USB-A and USB-C Charging with Beautiful Black Chrome Controller and Cupholder.
- Accent that beautifully adds a finishing detail to the back of the chair. The plate is the perfect finishing touch needed for placing the chair in any space.

# Valencia Tuscany XL Ultimate Black Color

- 100% covered in Matte Super Supple Semi-Aniline Italian Nappa Leather 20,000.
- Power lumbar, headrest and recline.
- Perforated French diamond stitching with Nappa covered Back Finisher Plate.
- RGB LED lighting (7 colors to choose from) and Seat Memory.
- USB-A and USB-C Charging with Beautiful Black Chrome Controller and Cupholder.
- Parisian Velour lined armrest storage. Extra Space Heavy Duty up to 400 lb.