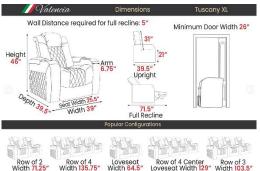

Loveseat Width 61"

Row of 4 Center Loveseat Width 122"

Width 37"

Row of 4 Width 128.5"

Row of 2 Width 67.5"

- LED Cup Holders LED Cup Holders allow you to easily find where you drink is, even in the darkest environment.
- Ultimate Comfort All chairs from Valencia Theater Seating are designed to be both comfortable and ergonomic.
- Hidden Arm Storage In your home theater, you want a place close at hand to keep all of your remotes, snacks and other devices.
- LED Ambient Base Lighting LED ambient base lighting creates a truly luxury cinema environment in your home theater.

## Valencia Oslo XL Big and Tall Black Color

- More space means more comfort. Tuscany XL provides much more space allowing anyone to enjoy their comfortable cushioning.
- 400 LB weight Capacity.

Row of 4 Width 136.5"