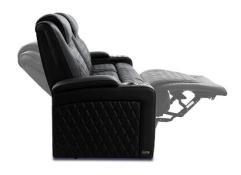

## Valencia Barcelona Grand Ultimate Luxury Edition

- Encased in our 100% premium traditional Italian leather front to back.
- Low-Profile, low-rise seat backrest.
- Extra wide armrests for extra space and added comfort while lounging.
- Control panel for seat adjustments and charging your devices (USB + USB-C).
- Memory features and Home button for saving your favorite positions for later.
- Motorized headrest, lumbar and reclining features for minimal effort while getting yourself comfortable.
- Full range colour-cycle RGB LED lighting on base of chair and surrounding cupholders.