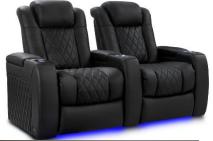

# Valencia Oslo Luxury Edition

- Matte Super Supple Semi-Aniline Italian Nappa Leather 20000 on all seating surfaces.
- French Double Diamond Stitching.
- Accent that beautifully adds a finishing detail to the back of the chair. The plate is the perfect finishing touch needed for placing the chair in any space.
- Power lumbar, headrest and recline.
- RGB LED lighting (7 colors) and Seat Memory.
- USB-A and USB-C Charging with Beautiful Black Chrome Controller and Cupholder.

# Valencia Oslo Luxury Console Edition

- Super Supple Matte Semi-Aniline Italian Nappa Leather 20000 on all seating surfaces.
- French Double Diamond Stitching.
- Middle drop-down console with extra features.
- Power lumbar, Headrest and Recline.
- RGB LED lighting (7 colors) and Seat Memory.
- USB-A and USB-C Charging with Beautiful Black Chrome Controller.
- Black Chrome Cup holders on armrests and in console.