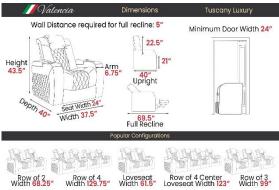

## Valencia Tuscany Luxury Edition

wer headrest, lumbar, ergonomic comfort

- Matte Super Supple Semi-Aniline Italian Nappa Leather 20000 in all seating surfaces.
- French Diamond Stitching.
- Accent that beautifully adds a finishing detail to the back of the chair. The plate is the perfect finishing touch needed for placing the chair in any space.
- Power lumbar, headrest and recline.
- RGB LED lighting (7 colors) and Seat Memory.
- USB-A and USB-C Charging with Beautiful Black Chrome Controller and Cupholder.

Loveseat Width 61"

Row of 4 Center Loveseat Width 122"

Width 37"

Row of 4 Width 128.5"

Row of 2 Width 67.5"

- LED Cup Holders LED Cup Holders allow you to easily find where you drink is, even in the darkest environment.
- Ultimate Comfort All chairs from Valencia Theater Seating are designed to be both comfortable and ergonomic.
- Hidden Arm Storage In your home theater, you want a place close at hand to keep all of your remotes, snacks and other devices.
- LED Ambient Base Lighting LED ambient base lighting creates a truly luxury cinema environment in your home theater.

## Valencia Oslo XL Big and Tall Black Color

- More space means more comfort. Tuscany XL provides much more space allowing anyone to enjoy their comfortable cushioning.
- 400 LB weight Capacity.

Row of 4 Width 136.5"