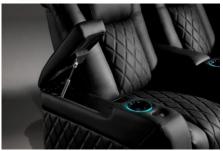

Hidden Storage
Best place for the remotes
Power RecLine
Smooth recline function for luxurious
adjustment

USB Charger Conveniently charge your devices

- Premium Top Grain Italian Nappa 11000 Leather is fashioned on all seating surfaces. This allows you to indulge in a state of luxurious comfort indulging in the extremely smooth and supple finish.
- Powered ergonomic lumbar support, accessed by the touch of a button. Lumbar support is the key feature needed to fully optimize your lounge session.
- Center Drop Down Console with feature allows for functionality with electrical outlets, USB port, and more.
- The control panel is located on the inner armrest and is a one-stop-shop for all powered functions.
- Features include LED ambient base & cup holder lighting, USB port to charge your device, powered lumber, headrest and recline function. Hidden arm storage perfect for concealing gadgets.
- Powered mechanisms allow you to control your chair's form to deliver you the ultimate ergonomic experience. Wall hugging feature is luxurious with only needing a 5" clearance behind the chair. The spacious design is catered to an array of body sizes and heights