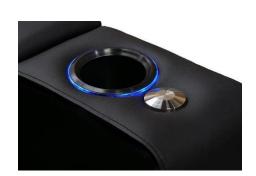

## Valencia Tuscany Heat & Massage Black Color

Loveseat Width 61.5"

- Top grain Nappa 11000 genuine leather perfect for adding a luxurious look to your home theater room.
- 3 Air Massage modes tailor your experience to your muscular needs. Targeting four areas, feel the kneading action of 3 patterns of movement: alternating top and bottom massage, ten pulsations down the targeted back areas one at a time, and waves down the back.
- Lounge contentedly with a heated seating pad.
- Dynamic Handheld Remote.
- Powered recline, power headrest & power lumbar support so you can adjust the cushions to fit the shape of your spine, deep arm storage compartment, LED-Lit cup holder & base lighting, and USB port to charge your devices.

#### Valencia Tuscany Vegan Edition - Dark Truffle

- 100% Premium Vegan Nappa Leather Made animal and cruelty-free, Valencia Vegan Nappa Leather is soft, durable, and rich in appearance, while holding the integral necessity of sustainability.
- Ultimate Comfort All chairs from Valencia Theater Seating are designed to be both comfortable and ergonomic.
- Hidden Arm Storage The concealed armrest storage is powered by air pistons for a smoother open & close experience.
- Diamond Stitch Detail Perfectly designed to look as stylish as possible.
- LED BACKLIT Cup Holders LED Cup Holders allow you to easily find where you drink is, even in the darkest environment.
- Power Headrest The power headrest allows you to smoothly adjust your position to cater your personal preference.
- Power Lumbar Support Ergonomically sculpted with power lumbar support and recline that allows you to control the firmness of the cushion to maximize back support.
- LED Ambient Base Lighting LED ambient base lighting creates a truly luxury cinema environment in your home theater.

#### Valencia Syracuse Black Color

- Top Grain Genuine Leather 9000 All of the seating and armrest surfaces are made with premium top grain Top Grain Grade 9000 leather.
- Ultimate Comfort All chairs from Valencia Theater Seating are designed to be both comfortable and ergonomic.
- LED Cup Holders LED Cup Holders allow you to easily find where you drink is, even in the darkest environment.
- USB Charger The USB charging station allows you to charge your phone or tablet while you lie down and enjoy the movie night.
- LED Ambient Base Lighting LED ambient base light creates a home theater environment that lets you enjoy your movie night.