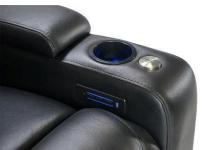

## Valencia Tuscany Heat & Massage Black Color

Loveseat Width 61.5"

- Top grain Nappa 11000 genuine leather perfect for adding a luxurious look to your home theater room.
- 3 Air Massage modes tailor your experience to your muscular needs. Targeting four areas, feel the kneading action of 3 patterns of movement: alternating top and bottom massage, ten pulsations down the targeted back areas one at a time, and waves down the back.
- Lounge contentedly with a heated seating pad.
- Dynamic Handheld Remote.
- Powered recline, power headrest & power lumbar support so you can adjust the cushions to fit the shape of your spine, deep arm storage compartment, LED-Lit cup holder & base lighting, and USB port to charge your devices.

#### Valencia Tuscany Vegan Edition - Dark Truffle

- 100% Premium Vegan Nappa Leather Made animal and cruelty-free, Valencia Vegan Nappa Leather is soft, durable, and rich in appearance, while holding the integral necessity of sustainability.
- Ultimate Comfort All chairs from Valencia Theater Seating are designed to be both comfortable and ergonomic.
- Hidden Arm Storage The concealed armrest storage is powered by air pistons for a smoother open & close experience.
- Diamond Stitch Detail Perfectly designed to look as stylish as possible.
- LED BACKLIT Cup Holders LED Cup Holders allow you to easily find where you drink is, even in the darkest environment.
- Power Headrest The power headrest allows you to smoothly adjust your position to cater your personal preference.
- Power Lumbar Support Ergonomically sculpted with power lumbar support and recline that allows you to control the firmness of the cushion to maximize back support.
- LED Ambient Base Lighting LED ambient base lighting creates a truly luxury cinema environment in your home theater.

#### Valencia Syracuse Black Color

- Top Grain Genuine Leather 9000 All of the seating and armrest surfaces are made with premium top grain Top Grain Grade 9000 leather.
- Ultimate Comfort All chairs from Valencia Theater Seating are designed to be both comfortable and ergonomic.
- LED Cup Holders LED Cup Holders allow you to easily find where you drink is, even in the darkest environment.
- USB Charger The USB charging station allows you to charge your phone or tablet while you lie down and enjoy the movie night.
- LED Ambient Base Lighting LED ambient base light creates a home theater environment that lets you enjoy your movie night.