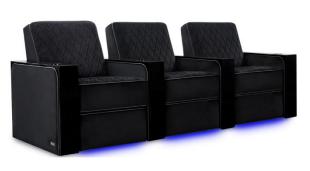

# Valencia Naples Prestige

- Hand crafted solid American red oak armrest made using traditional Italian artisanal methods.
- Proprietary Black Diamond Piano Black Lacquer manufacturing process that produces the deepest possible mirror like piano black finish.
- 100% covered in soft, high-quality Raven Parisian Velour.
- Lined with high-quality Leather Piping.
- Precise, French Diamond Stitched Cushions.
- Precisely carved, bespoke cup holder.
- LED Ambient Base Lighting.
- USB Charging Port and Control Panel located on the inside of the armrest.
- Power lumbar and recline.

# Valencia Naples Elegance

- Hand crafted solid American red oak armrest made using traditional Italian artisanal methods.
- Proprietary Black Diamond Piano Black Lacquer manufacturing process that produces the deepest possible mirror like piano black finish.
- 100% covered in high-quality Raven Parisian Velour.
- Lined with Parisian Velour Piping.
- Low-Profile Backrest.
- Precisely carved, bespoke cup holder.
- LED Ambient Base Lighting.
- Power lumbar and recline.
- USB Charging Port and Control Panel located on the inside of the armrest.