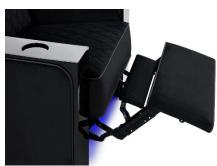

- Top grain Nappa 11000 genuine leather perfect for adding a luxurious look to your home theater room. Diamond stitch leather stylish finish so you have the best of both worlds: designer-chic with the ultimate comfort.
- Powered recline, power headrest & power lumbar support so you can adjust the cushions to fit the shape of your spine, deep arm storage compartment, LED-Lit cup holder & base lighting, and USB port to charge your devices.
- All powered functions and LED On/Off button can be found on the chair's sleek and concealed control panel, which is located on the inside of the armrest.
- Reclining mechanism Recline comfortably while saving space with the wall hugging feature so Your Seats don't need more than 5 inches away from the wall.