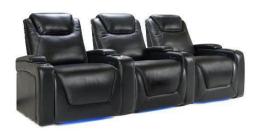

## Valencia Tuscany Heat & Massage Black Color

Loveseat Width 61.5"

- Top grain Nappa 11000 genuine leather perfect for adding a luxurious look to your home theater room.
- 3 Air Massage modes tailor your experience to your muscular needs. Targeting four areas, feel the kneading action of 3 patterns of movement: alternating top and bottom massage, ten pulsations down the targeted back areas one at a time, and waves down the back.
- Lounge contentedly with a heated seating pad.
- Dynamic Handheld Remote.
- Powered recline, power headrest & power lumbar support so you can adjust the cushions to fit the shape of your spine, deep arm storage compartment, LED-Lit cup holder & base lighting, and USB port to charge your devices.

- Top grain Nappa 11000 genuine leather perfect for adding a luxurious look to your home theater room. Diamond stitch leather stylish finish so you have the best of both worlds: designer-chic with the ultimate comfort.
- Powered recline, power headrest & power lumbar support so you can adjust the cushions to fit the shape of your spine, deep arm storage compartment, LED-Lit cup holder & base lighting, and USB port to charge your devices.
- All powered functions and LED On/Off button can be found on the chair's sleek and concealed control panel, which is located on the inside of the armrest.
- Reclining mechanism Recline comfortably while saving space with the wall hugging feature so Your Seats don't need more than 5 inches away from the wall.