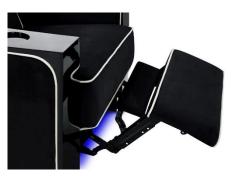

## Valencia Barcelona Grand Ultimate Luxury Edition

- Encased in our 100% premium traditional Italian leather front to back.
- Low-Profile, low-rise seat backrest.
- Extra wide armrests for extra space and added comfort while lounging.
- Control panel for seat adjustments and charging your devices (USB + USB-C).
- Memory features and Home button for saving your favorite positions for later.
- Motorized headrest, lumbar and reclining features for minimal effort while getting yourself comfortable.
- Full range colour-cycle RGB LED lighting on base of chair and surrounding cupholders.