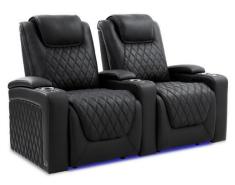

## Valencia Tuscany Heat & Massage Black Color

Loveseat Width 61.5"

- Top grain Nappa 11000 genuine leather perfect for adding a luxurious look to your home theater room.
- 3 Air Massage modes tailor your experience to your muscular needs. Targeting four areas, feel the kneading action of 3 patterns of movement: alternating top and bottom massage, ten pulsations down the targeted back areas one at a time, and waves down the back.
- Lounge contentedly with a heated seating pad.
- Dynamic Handheld Remote.
- Powered recline, power headrest & power lumbar support so you can adjust the cushions to fit the shape of your spine, deep arm storage compartment, LED-Lit cup holder & base lighting, and USB port to charge your devices.

- Top grain Nappa 11000 genuine leather perfect for adding a luxurious look to your home theater room. Diamond stitch leather stylish finish so you have the best of both worlds: designer-chic with the ultimate comfort.
- Powered recline, power headrest & power lumbar support so you can adjust the cushions to fit the shape of your spine, deep arm storage compartment, LED-Lit cup holder & base lighting, and USB port to charge your devices.
- All powered functions and LED On/Off button can be found on the chair's sleek and concealed control panel, which is located on the inside of the armrest.
- Reclining mechanism Recline comfortably while saving space with the wall hugging feature so Your Seats don't need more than 5 inches away from the wall.