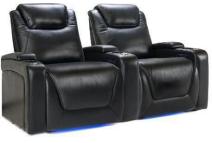

## Valencia Tuscany Heat & Massage Black Color

Loveseat Width 61.5"

- Top grain Nappa 11000 genuine leather perfect for adding a luxurious look to your home theater room.
- 3 Air Massage modes tailor your experience to your muscular needs. Targeting four areas, feel the kneading action of 3 patterns of movement: alternating top and bottom massage, ten pulsations down the targeted back areas one at a time, and waves down the back.
- Lounge contentedly with a heated seating pad.
- Dynamic Handheld Remote.
- Powered recline, power headrest & power lumbar support so you can adjust the cushions to fit the shape of your spine, deep arm storage compartment, LED-Lit cup holder & base lighting, and USB port to charge your devices.