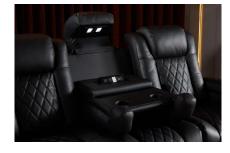

# Valencia Tuscany Luxury Console Edition

- Matte super supple Semi-Aniline Italian Nappa Leather on all seating surfaces.
- Drop-down table top equipped with reading lights, cup holders, outlets, and USB charging ports.
- French Diamond Stitching.
- Power lumbar, Headrest and Recline.
- RGB LED lighting (7 colors) and Seat Memory.
- USB-A and USB-C Charging with Beautiful Black Chrome Controller and Cup Holder.

Hidden Storage
Best place for the remotes
Power RecLine
Smooth recline function for luxurious
adjustment

USB Charger Conveniently charge your devices

- Premium Top Grain Italian Nappa 11000 Leather is fashioned on all seating surfaces. This allows you to indulge in a state of luxurious comfort indulging in the extremely smooth and supple finish.
- Powered ergonomic lumbar support, accessed by the touch of a button. Lumbar support is the key feature needed to fully optimize your lounge session.
- Center Drop Down Console with feature allows for functionality with electrical outlets, USB port, and more.
- The control panel is located on the inner armrest and is a one-stop-shop for all powered functions.
- Features include LED ambient base & cup holder lighting, USB port to charge your device, powered lumber, headrest and recline function. Hidden arm storage perfect for concealing gadgets.
- Powered mechanisms allow you to control your chair's form to deliver you the ultimate ergonomic experience. Wall hugging feature is luxurious with only needing a 5" clearance behind the chair. The spacious design is catered to an array of body sizes and heights