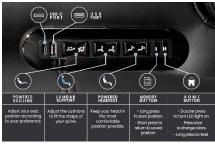

## Valencia Tuscany Heat & Massage Black Color

Loveseat Width 61.5"

- Top grain Nappa 11000 genuine leather perfect for adding a luxurious look to your home theater room.
- 3 Air Massage modes tailor your experience to your muscular needs. Targeting four areas, feel the kneading action of 3 patterns of movement: alternating top and bottom massage, ten pulsations down the targeted back areas one at a time, and waves down the back.
- Lounge contentedly with a heated seating pad.
- Dynamic Handheld Remote.
- Powered recline, power headrest & power lumbar support so you can adjust the cushions to fit the shape of your spine, deep arm storage compartment, LED-Lit cup holder & base lighting, and USB port to charge your devices.

- Top grain Nappa 11000 genuine leather perfect for adding a luxurious look to your home theater room. Diamond stitch leather stylish finish so you have the best of both worlds: designer-chic with the ultimate comfort.
- Powered recline, power headrest & power lumbar support so you can adjust the cushions to fit the shape of your spine, deep arm storage compartment, LED-Lit cup holder & base lighting, and USB port to charge your devices.
- All powered functions and LED On/Off button can be found on the chair's sleek and concealed control panel, which is located on the inside of the armrest.
- Reclining mechanism Recline comfortably while saving space with the wall hugging feature so Your Seats don't need more than 5 inches away from the wall.

#### Valencia Oslo Black Color

- The Premium Top Grain Nappa leather 11000 and diamond-stitch allows the Oslo to exude the class and richness of a luxury vehicle.
- Features include power recline, headrest & lumbar support, deep armrest storage compartment, LED-lit cup holder & base lighting, and USB port to charge your devices.
- Our luxury features allow you to take your living space to a level of opulence like never before.
- Engineered to deliver the highest level of ergonomic comfort and longevity.
- Near the wall design, this feature allows you to conserve space, so your seats don't need to be more than 5 inches away from the wall to have a full recline position.

# Valencia Zurich Black Color

- Premium Top Grain Nappa leather 15000 accounts for Zurich's durable and smooth supple finish.
- Features include power recline, headrest & lumbar support, deep armrest storage compartment, LED-lit cup holder & base lighting, and USB port to charge your devices. Our luxury features allow you to take your living space to a level of opulence like never before.
- All Powered Functions and LED On/Off button can be found on the chair's sleek and concealed control panel, which is located on the Inside of the armrest.
- Engineered to deliver the highest level of ergonomic comfort and longevity.
- Wall hugging design, this feature allows you to conserve space, so your seats don't need to be more than 5 inches away from the wall to have a full recline position.