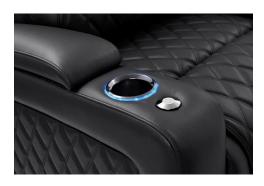

# Valencia Oslo Luxury Console Edition

- Super Supple Matte Semi-Aniline Italian Nappa Leather 20000 on all seating surfaces.
- French Double Diamond Stitching.
- Middle drop-down console with extra features.
- Power lumbar, Headrest and Recline.
- RGB LED lighting (7 colors) and Seat Memory.
- USB-A and USB-C Charging with Beautiful Black Chrome Controller.
- Black Chrome Cup holders on armrests and in console.

#### Valencia Oslo With Drop Down Console Set of 3

- Top grain Nappa 11000 genuine leather perfect for adding a luxurious look to your home theater room
- Center Drop Down Console with feature allows for functionality with electrical outlets, USB port, and more.
- Consists of both power headrest and power lumbar support customize to your ultimate comfort position. Some other features include: hidden armrest storage, tactile control system, and more.
- Control system includes LED ambient base, LED cup holder, and USB feature to charge your devices while you watch a movie
- Reclining mechanism recline comfortably while saving space with the wall hugging feature. This feature allows you to conserve space.