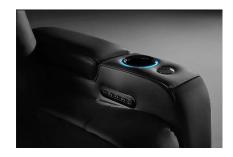

## Valencia Barcelona Grand Ultimate Luxury Edition

- Encased in our 100% premium traditional Italian leather front to back.
- Low-Profile, low-rise seat backrest.
- Extra wide armrests for extra space and added comfort while lounging.
- Control panel for seat adjustments and charging your devices (USB + USB-C).
- Memory features and Home button for saving your favorite positions for later.
- Motorized headrest, lumbar and reclining features for minimal effort while getting yourself comfortable.
- Full range colour-cycle RGB LED lighting on base of chair and surrounding cupholders.