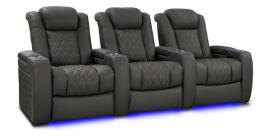

## Valencia Tuscany With Drop Down Console Set of 3

Premium Italian Top Grain Leather

Fold Down Table
With AC power and reading lights
Motorized Headrest
Comfort your neck

Motorized Lumbar Supp

Sleek LED Cupholder Find your drink in the dark

Hidden Storage
Best place for the remotes
Power RecLine
Smooth recline function for luxurious
adjustment

USB Charger Conveniently charge your devices

- Premium Top Grain Italian Nappa 11000 Leather is fashioned on all seating surfaces. This allows you to indulge in a state of luxurious comfort indulging in the extremely smooth and supple finish.
- Powered ergonomic lumbar support, accessed by the touch of a button. Lumbar support is the key feature needed to fully optimize your lounge session.
- Center Drop Down Console with feature allows for functionality with electrical outlets, USB port, and more.
- The control panel is located on the inner armrest and is a one-stop-shop for all powered functions.
- Features include LED ambient base & cup holder lighting, USB port to charge your device, powered lumber, headrest and recline function. Hidden arm storage perfect for concealing gadgets.
- Powered mechanisms allow you to control your chair's form to deliver you the ultimate ergonomic experience. Wall hugging feature is luxurious with only needing a 5" clearance behind the chair. The spacious design is catered to an array of body sizes and heights