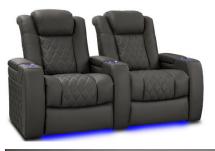

## Valencia Tuscany Heat & Massage Black Color

Loveseat Width 61.5"

- Top grain Nappa 11000 genuine leather perfect for adding a luxurious look to your home theater room.
- 3 Air Massage modes tailor your experience to your muscular needs. Targeting four areas, feel the kneading action of 3 patterns of movement: alternating top and bottom massage, ten pulsations down the targeted back areas one at a time, and waves down the back.
- Lounge contentedly with a heated seating pad.
- Dynamic Handheld Remote.
- Powered recline, power headrest & power lumbar support so you can adjust the cushions to fit the shape of your spine, deep arm storage compartment, LED-Lit cup holder & base lighting, and USB port to charge your devices.

- Top grain Nappa 11000 genuine leather perfect for adding a luxurious look to your home theater room. Diamond stitch leather stylish finish so you have the best of both worlds: designer-chic with the ultimate comfort.
- Powered recline, power headrest & power lumbar support so you can adjust the cushions to fit the shape of your spine, deep arm storage compartment, LED-Lit cup holder & base lighting, and USB port to charge your devices.
- All powered functions and LED On/Off button can be found on the chair's sleek and concealed control panel, which is located on the inside of the armrest.
- Reclining mechanism Recline comfortably while saving space with the wall hugging feature so Your Seats don't need more than 5 inches away from the wall.