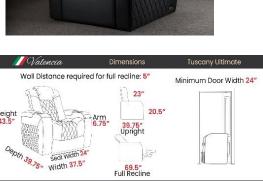

## Valencia Tuscany Ultimate Edition

- 100% covered in Matte Super Supple Semi-Aniline Italian Nappa Leather 20,000.
- Power lumbar, headrest and recline.
- Perforated French diamond stitching with Nappa covered Back Finisher Plate.
- RGB LED lighting (7 colors to choose from) and Seat Memory.
- USB-A and USB-C Charging with Beautiful Black Chrome Controller and Cupholder.
- Accent that beautifully adds a finishing detail to the back of the chair. The plate is the perfect finishing touch needed for placing the chair in any space.