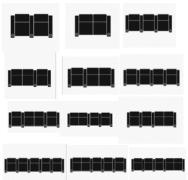

Loveseat Width 61"

Row of 4 Center Loveseat Width 122"

Width 37"

Row of 4 Width 128.5"

Row of 2 Width 67.5"

- LED Cup Holders LED Cup Holders allow you to easily find where you drink is, even in the darkest environment.
- Ultimate Comfort All chairs from Valencia Theater Seating are designed to be both comfortable and ergonomic.
- Hidden Arm Storage In your home theater, you want a place close at hand to keep all of your remotes, snacks and other devices.
- LED Ambient Base Lighting LED ambient base lighting creates a truly luxury cinema environment in your home theater.

## Valencia Oslo XL Big and Tall Black Color

- More space means more comfort. Tuscany XL provides much more space allowing anyone to enjoy their comfortable cushioning.
- 400 LB weight Capacity.

Row of 4 Width 136.5"