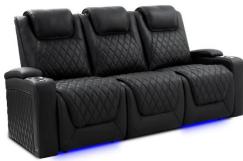

## Valencia Barcelona Grand Ultimate Luxury Edition

- Encased in our 100% premium traditional Italian leather front to back.
- Low-Profile, low-rise seat backrest.
- Extra wide armrests for extra space and added comfort while lounging.
- Control panel for seat adjustments and charging your devices (USB + USB-C).
- Memory features and Home button for saving your favorite positions for later.
- Motorized headrest, lumbar and reclining features for minimal effort while getting yourself comfortable.
- Full range colour-cycle RGB LED lighting on base of chair and surrounding cupholders.