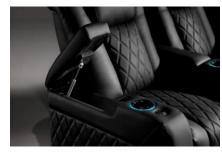

## Valencia Barcelona Grand Ultimate Luxury Edition

- Encased in our 100% premium traditional Italian leather front to back.
- Low-Profile, low-rise seat backrest.
- Extra wide armrests for extra space and added comfort while lounging.
- Control panel for seat adjustments and charging your devices (USB + USB-C).
- Memory features and Home button for saving your favorite positions for later.
- Motorized headrest, lumbar and reclining features for minimal effort while getting yourself comfortable.
- Full range colour-cycle RGB LED lighting on base of chair and surrounding cupholders.