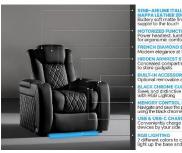

## Valencia Tuscany Luxury Edition

wer headrest, lumbar, ergonomic comfort

- Matte Super Supple Semi-Aniline Italian Nappa Leather 20000 in all seating surfaces.
- French Diamond Stitching.
- Accent that beautifully adds a finishing detail to the back of the chair. The plate is the perfect finishing touch needed for placing the chair in any space.
- Power lumbar, headrest and recline.
- RGB LED lighting (7 colors) and Seat Memory.
- USB-A and USB-C Charging with Beautiful Black Chrome Controller and Cupholder.