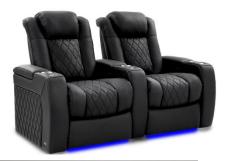

# Valencia Oslo Luxury Edition

- Matte Super Supple Semi-Aniline Italian Nappa Leather 20000 on all seating surfaces.
- French Double Diamond Stitching.
- Accent that beautifully adds a finishing detail to the back of the chair. The plate is the perfect finishing touch needed for placing the chair in any space.
- Power lumbar, headrest and recline.
- RGB LED lighting (7 colors) and Seat Memory.
- USB-A and USB-C Charging with Beautiful Black Chrome Controller and Cupholder.