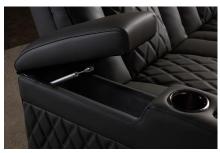

# Valencia Tuscany Luxury Console Edition

- Matte super supple Semi-Aniline Italian Nappa Leather on all seating surfaces.
- Drop-down table top equipped with reading lights, cup holders, outlets, and USB charging ports.
- French Diamond Stitching.
- Power lumbar, Headrest and Recline.
- RGB LED lighting (7 colors) and Seat Memory.
- USB-A and USB-C Charging with Beautiful Black Chrome Controller and Cup Holder.

Hidden Storage
Best place for the remotes
Power RecLine
Smooth recline function for luxurious
adjustment

USB Charger Conveniently charge your devices

- Premium Top Grain Italian Nappa 11000 Leather is fashioned on all seating surfaces. This allows you to indulge in a state of luxurious comfort indulging in the extremely smooth and supple finish.
- Powered ergonomic lumbar support, accessed by the touch of a button. Lumbar support is the key feature needed to fully optimize your lounge session.
- Center Drop Down Console with feature allows for functionality with electrical outlets, USB port, and more.
- The control panel is located on the inner armrest and is a one-stop-shop for all powered functions.
- Features include LED ambient base & cup holder lighting, USB port to charge your device, powered lumber, headrest and recline function. Hidden arm storage perfect for concealing gadgets.
- Powered mechanisms allow you to control your chair's form to deliver you the ultimate ergonomic experience. Wall hugging feature is luxurious with only needing a 5" clearance behind the chair. The spacious design is catered to an array of body sizes and heights