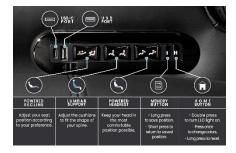

Hidden Storage
Best place for the remotes
Power RecLine
Smooth recline function for luxurious
adjustment

USB Charger Conveniently charge your devices

- Premium Top Grain Italian Nappa 11000 Leather is fashioned on all seating surfaces. This allows you to indulge in a state of luxurious comfort indulging in the extremely smooth and supple finish.
- Powered ergonomic lumbar support, accessed by the touch of a button. Lumbar support is the key feature needed to fully optimize your lounge session.
- Center Drop Down Console with feature allows for functionality with electrical outlets, USB port, and more.
- The control panel is located on the inner armrest and is a one-stop-shop for all powered functions.
- Features include LED ambient base & cup holder lighting, USB port to charge your device, powered lumber, headrest and recline function. Hidden arm storage perfect for concealing gadgets.
- Powered mechanisms allow you to control your chair's form to deliver you the ultimate ergonomic experience. Wall hugging feature is luxurious with only needing a 5" clearance behind the chair. The spacious design is catered to an array of body sizes and heights