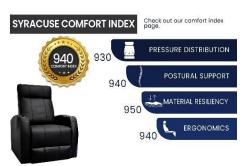

#### Valencia Syracuse Black Color

- Top Grain Genuine Leather 9000 All of the seating and armrest surfaces are made with premium top grain Top Grain Grade 9000 leather.
- Ultimate Comfort All chairs from Valencia Theater Seating are designed to be both comfortable and ergonomic.
- LED Cup Holders LED Cup Holders allow you to easily find where you drink is, even in the darkest environment.
- USB Charger The USB charging station allows you to charge your phone or tablet while you lie down and enjoy the movie night.
- LED Ambient Base Lighting LED ambient base light creates a home theater environment that lets you enjoy your movie night.