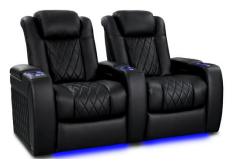

# Valencia Oslo Luxury Edition

- Matte Super Supple Semi-Aniline Italian Nappa Leather 20000 on all seating surfaces.
- French Double Diamond Stitching.
- Accent that beautifully adds a finishing detail to the back of the chair. The plate is the perfect finishing touch needed for placing the chair in any space.
- Power lumbar, headrest and recline.
- RGB LED lighting (7 colors) and Seat Memory.
- USB-A and USB-C Charging with Beautiful Black Chrome Controller and Cupholder.

#### Valencia Oslo Black Color

- The Premium Top Grain Nappa leather 11000 and diamond-stitch allows the Oslo to exude the class and richness of a luxury vehicle.
- Features include power recline, headrest & lumbar support, deep armrest storage compartment, LED-lit cup holder & base lighting, and USB port to charge your devices.
- Our luxury features allow you to take your living space to a level of opulence like never before.
- Engineered to deliver the highest level of ergonomic comfort and longevity.
- Near the wall design, this feature allows you to conserve space, so your seats don't need to be more than 5 inches away from the wall to have a full recline position.