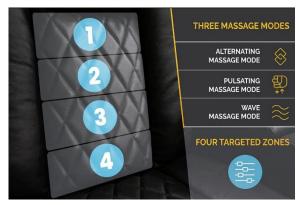

## Valencia Tuscany Heat & Massage Black Color

Loveseat Width 61.5"

- Top grain Nappa 11000 genuine leather perfect for adding a luxurious look to your home theater room.
- 3 Air Massage modes tailor your experience to your muscular needs. Targeting four areas, feel the kneading action of 3 patterns of movement: alternating top and bottom massage, ten pulsations down the targeted back areas one at a time, and waves down the back.
- Lounge contentedly with a heated seating pad.
- Dynamic Handheld Remote.
- Powered recline, power headrest & power lumbar support so you can adjust the cushions to fit the shape of your spine, deep arm storage compartment, LED-Lit cup holder & base lighting, and USB port to charge your devices.