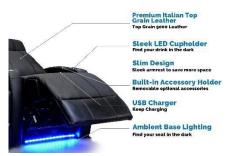

#### Valencia Syracuse Black Color

- Top Grain Genuine Leather 9000 All of the seating and armrest surfaces are made with premium top grain Top Grain Grade 9000 leather.
- Ultimate Comfort All chairs from Valencia Theater Seating are designed to be both comfortable and ergonomic.
- LED Cup Holders LED Cup Holders allow you to easily find where you drink is, even in the darkest environment.
- USB Charger The USB charging station allows you to charge your phone or tablet while you lie down and enjoy the movie night.
- LED Ambient Base Lighting LED ambient base light creates a home theater environment that lets you enjoy your movie night.