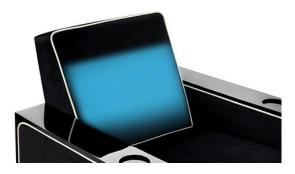

## Valencia Barcelona Grand Ultimate Luxury Edition

- Encased in our 100% premium traditional Italian leather front to back.
- Low-Profile, low-rise seat backrest.
- Extra wide armrests for extra space and added comfort while lounging.
- Control panel for seat adjustments and charging your devices (USB + USB-C).
- Memory features and Home button for saving your favorite positions for later.
- Motorized headrest, lumbar and reclining features for minimal effort while getting yourself comfortable.
- Full range colour-cycle RGB LED lighting on base of chair and surrounding cupholders.

## Valencia Tuscany Ultimate Edition

- 100% covered in Matte Super Supple Semi-Aniline Italian Nappa Leather 20,000.
- Power lumbar, headrest and recline.
- Perforated French diamond stitching with Nappa covered Back Finisher Plate.
- RGB LED lighting (7 colors to choose from) and Seat Memory.
- USB-A and USB-C Charging with Beautiful Black Chrome Controller and Cupholder.
- Accent that beautifully adds a finishing detail to the back of the chair. The plate is the perfect finishing touch needed for placing the chair in any space.

#### Valencia Oslo Ultimate Edition

- 100% covered in Matte Super Supple Semi-Aniline Italian Nappa Leather 20,000.
- Power lumbar, headrest and recline.
- Perforated French diamond stitching with Nappa covered Back Finisher Plate.
- RGB LED lighting (7 colors to choose from) and Seat Memory.
- USB-A and USB-C Charging with Beautiful Black Chrome Controller and Cupholder.
- Accent that beautifully adds a finishing detail to the back of the chair. The plate is the perfect finishing touch needed for placing the chair in any space.