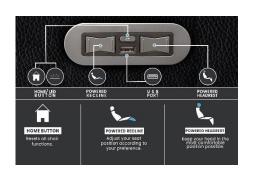

#### Valencia Tuscany Vegan Edition - Dark Truffle

- 100% Premium Vegan Nappa Leather Made animal and cruelty-free, Valencia Vegan Nappa Leather is soft, durable, and rich in appearance, while holding the integral necessity of sustainability.
- Ultimate Comfort All chairs from Valencia Theater Seating are designed to be both comfortable and ergonomic.
- Hidden Arm Storage The concealed armrest storage is powered by air pistons for a smoother open & close experience.
- Diamond Stitch Detail Perfectly designed to look as stylish as possible.
- LED BACKLIT Cup Holders LED Cup Holders allow you to easily find where you drink is, even in the darkest environment.
- Power Headrest The power headrest allows you to smoothly adjust your position to cater your personal preference.
- Power Lumbar Support Ergonomically sculpted with power lumbar support and recline that allows you to control the firmness of the cushion to maximize back support.
- LED Ambient Base Lighting LED ambient base lighting creates a truly luxury cinema environment in your home theater.