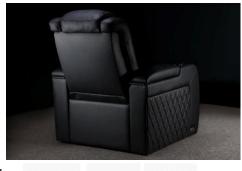

## Valencia Tuscany Heat & Massage Black Color

Loveseat Width 61.5"

- Top grain Nappa 11000 genuine leather perfect for adding a luxurious look to your home theater room.
- 3 Air Massage modes tailor your experience to your muscular needs. Targeting four areas, feel the kneading action of 3 patterns of movement: alternating top and bottom massage, ten pulsations down the targeted back areas one at a time, and waves down the back.
- Lounge contentedly with a heated seating pad.
- Dynamic Handheld Remote.
- Powered recline, power headrest & power lumbar support so you can adjust the cushions to fit the shape of your spine, deep arm storage compartment, LED-Lit cup holder & base lighting, and USB port to charge your devices.

- Top grain Nappa 11000 genuine leather perfect for adding a luxurious look to your home theater room. Diamond stitch leather stylish finish so you have the best of both worlds: designer-chic with the ultimate comfort.
- Powered recline, power headrest & power lumbar support so you can adjust the cushions to fit the shape of your spine, deep arm storage compartment, LED-Lit cup holder & base lighting, and USB port to charge your devices.
- All powered functions and LED On/Off button can be found on the chair's sleek and concealed control panel, which is located on the inside of the armrest.
- Reclining mechanism Recline comfortably while saving space with the wall hugging feature so Your Seats don't need more than 5 inches away from the wall.