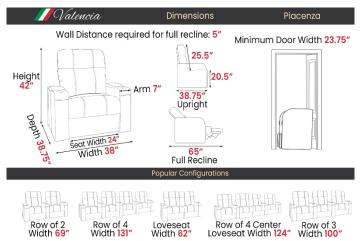

# Valencia Piacenza Luxury Edition

- Matte Super Supple Semi-Aniline Italian Nappa Leather 20000 in all seating surfaces.
- Simple hand-stitched seams for a timeless look.
- Power lumbar, Headrest and Recline.
- LED lighting.
- USB-A Charging with Beautiful Black Chrome Controller and Cupholder.