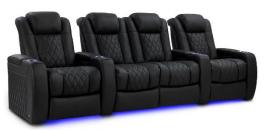

## Valencia Tuscany Heat & Massage Black Color

Loveseat Width 61.5"

- Top grain Nappa 11000 genuine leather perfect for adding a luxurious look to your home theater room.
- 3 Air Massage modes tailor your experience to your muscular needs. Targeting four areas, feel the kneading action of 3 patterns of movement: alternating top and bottom massage, ten pulsations down the targeted back areas one at a time, and waves down the back.
- Lounge contentedly with a heated seating pad.
- Dynamic Handheld Remote.
- Powered recline, power headrest & power lumbar support so you can adjust the cushions to fit the shape of your spine, deep arm storage compartment, LED-Lit cup holder & base lighting, and USB port to charge your devices.

- Top grain Nappa 11000 genuine leather perfect for adding a luxurious look to your home theater room. Diamond stitch leather stylish finish so you have the best of both worlds: designer-chic with the ultimate comfort.
- Powered recline, power headrest & power lumbar support so you can adjust the cushions to fit the shape of your spine, deep arm storage compartment, LED-Lit cup holder & base lighting, and USB port to charge your devices.
- All powered functions and LED On/Off button can be found on the chair's sleek and concealed control panel, which is located on the inside of the armrest.
- Reclining mechanism Recline comfortably while saving space with the wall hugging feature so Your Seats don't need more than 5 inches away from the wall.