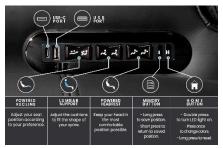

Hidden Storage
Best place for the remotes
Power RecLine
Smooth recline function for luxurious
adjustment

USB Charger Conveniently charge your devices

- Premium Top Grain Italian Nappa 11000 Leather is fashioned on all seating surfaces. This allows you to indulge in a state of luxurious comfort indulging in the extremely smooth and supple finish.
- Powered ergonomic lumbar support, accessed by the touch of a button. Lumbar support is the key feature needed to fully optimize your lounge session.
- Center Drop Down Console with feature allows for functionality with electrical outlets, USB port, and more.
- The control panel is located on the inner armrest and is a one-stop-shop for all powered functions.
- Features include LED ambient base & cup holder lighting, USB port to charge your device, powered lumber, headrest and recline function. Hidden arm storage perfect for concealing gadgets.
- Powered mechanisms allow you to control your chair's form to deliver you the ultimate ergonomic experience. Wall hugging feature is luxurious with only needing a 5" clearance behind the chair. The spacious design is catered to an array of body sizes and heights