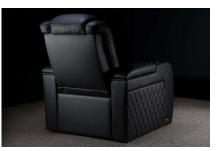

## Valencia Tuscany Luxury Edition

wer headrest, lumbar, ergonomic comfort

- Matte Super Supple Semi-Aniline Italian Nappa Leather 20000 in all seating surfaces.
- French Diamond Stitching.
- Accent that beautifully adds a finishing detail to the back of the chair. The plate is the perfect finishing touch needed for placing the chair in any space.
- Power lumbar, headrest and recline.
- RGB LED lighting (7 colors) and Seat Memory.
- USB-A and USB-C Charging with Beautiful Black Chrome Controller and Cupholder.