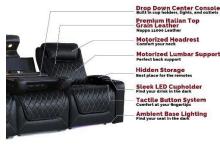

## Valencia Tuscany With Drop Down Console Set of 3

Premium Italian Top Grain Leather

Fold Down Table
With AC power and reading lights
Motorized Headrest
Comfort your neck

Motorized Lumbar Supp

Sleek LED Cupholder Find your drink in the dark

Hidden Storage
Best place for the remotes
Power RecLine
Smooth recline function for luxurious
adjustment

USB Charger Conveniently charge your devices

- Premium Top Grain Italian Nappa 11000 Leather is fashioned on all seating surfaces. This allows you to indulge in a state of luxurious comfort indulging in the extremely smooth and supple finish.
- Powered ergonomic lumbar support, accessed by the touch of a button. Lumbar support is the key feature needed to fully optimize your lounge session.
- Center Drop Down Console with feature allows for functionality with electrical outlets, USB port, and more.
- The control panel is located on the inner armrest and is a one-stop-shop for all powered functions.
- Features include LED ambient base & cup holder lighting, USB port to charge your device, powered lumber, headrest and recline function. Hidden arm storage perfect for concealing gadgets.
- Powered mechanisms allow you to control your chair's form to deliver you the ultimate ergonomic experience. Wall hugging feature is luxurious with only needing a 5" clearance behind the chair. The spacious design is catered to an array of body sizes and heights