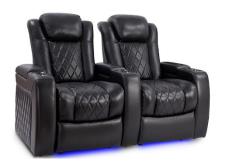

## Valencia Tuscany Heat & Massage Black Color

Loveseat Width 61.5"

- Top grain Nappa 11000 genuine leather perfect for adding a luxurious look to your home theater room.
- 3 Air Massage modes tailor your experience to your muscular needs. Targeting four areas, feel the kneading action of 3 patterns of movement: alternating top and bottom massage, ten pulsations down the targeted back areas one at a time, and waves down the back.
- Lounge contentedly with a heated seating pad.
- Dynamic Handheld Remote.
- Powered recline, power headrest & power lumbar support so you can adjust the cushions to fit the shape of your spine, deep arm storage compartment, LED-Lit cup holder & base lighting, and USB port to charge your devices.

- Top grain Nappa 11000 genuine leather perfect for adding a luxurious look to your home theater room. Diamond stitch leather stylish finish so you have the best of both worlds: designer-chic with the ultimate comfort.
- Powered recline, power headrest & power lumbar support so you can adjust the cushions to fit the shape of your spine, deep arm storage compartment, LED-Lit cup holder & base lighting, and USB port to charge your devices.
- All powered functions and LED On/Off button can be found on the chair's sleek and concealed control panel, which is located on the inside of the armrest.
- Reclining mechanism Recline comfortably while saving space with the wall hugging feature so Your Seats don't need more than 5 inches away from the wall.