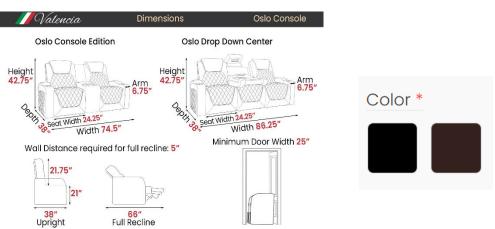

# Valencia Oslo Luxury Console Edition

- Super Supple Matte Semi-Aniline Italian Nappa Leather 20000 on all seating surfaces.
- French Double Diamond Stitching.
- Middle drop-down console with extra features.
- Power lumbar, Headrest and Recline.
- RGB LED lighting (7 colors) and Seat Memory.
- USB-A and USB-C Charging with Beautiful Black Chrome Controller.
- Black Chrome Cup holders on armrests and in console.