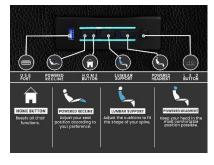

#### Valencia Oslo Black Color

- The Premium Top Grain Nappa leather 11000 and diamond-stitch allows the Oslo to exude the class and richness of a luxury vehicle.
- Features include power recline, headrest & lumbar support, deep armrest storage compartment, LED-lit cup holder & base lighting, and USB port to charge your devices.
- Our luxury features allow you to take your living space to a level of opulence like never before.
- Engineered to deliver the highest level of ergonomic comfort and longevity.
- Near the wall design, this feature allows you to conserve space, so your seats don't need to be more than 5 inches away from the wall to have a full recline position.

#### Valencia Oslo Modern Home Theater Seating Midnight-Black

- The Premium Top Grain Nappa leather 11000 allows the Oslo Modern to exude the class and richness of a luxury vehicle.
- Features include power recline, headrest & lumbar support, deep armrest storage compartment, LED-lit cup holder & base lighting, and USB port to charge your devices.
- Our luxury features allow you to take your living space to a level of opulence like never before.
- Engineered to deliver the highest level of ergonomic comfort and longevity.
- Near the wall design, this feature allows you to conserve space, so your seats don't need to be more than 5 inches away from the wall to have a full recline position.