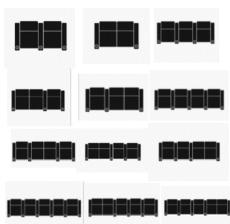

Loveseat Width 61"

Row of 4 Center Loveseat Width 122"

Width 37"

Row of 4 Width 128.5"

Row of 2 Width 67.5"

- LED Cup Holders LED Cup Holders allow you to easily find where you drink is, even in the darkest environment.
- Ultimate Comfort All chairs from Valencia Theater Seating are designed to be both comfortable and ergonomic.
- Hidden Arm Storage In your home theater, you want a place close at hand to keep all of your remotes, snacks and other devices.
- LED Ambient Base Lighting LED ambient base lighting creates a truly luxury cinema environment in your home theater.