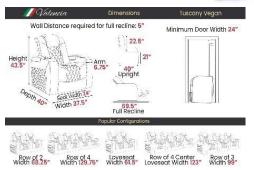

Loveseat Width 61"

Row of 4 Center Loveseat Width 122"

Width 37"

Row of 4 Width 128.5"

Row of 2 Width 67.5"

- LED Cup Holders LED Cup Holders allow you to easily find where you drink is, even in the darkest environment.
- Ultimate Comfort All chairs from Valencia Theater Seating are designed to be both comfortable and ergonomic.
- Hidden Arm Storage In your home theater, you want a place close at hand to keep all of your remotes, snacks and other devices.
- LED Ambient Base Lighting LED ambient base lighting creates a truly luxury cinema environment in your home theater.