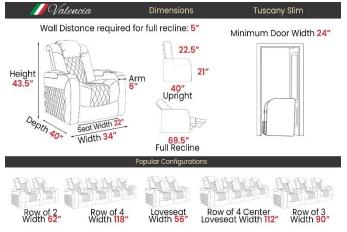

#### Valencia Tuscany Slim Home Theater Seating

- Modeled after our Best Selling home theater seat this chair possesses everything the Tuscany has in a compact size, with the width sitting at 34".
- Top Grain Nappa 11000 genuine leather perfect for adding a luxurious look to your home theater room.
- Diamond Stitch Leather stylish finish so you have the best of both worlds: designer-chic with the ultimate comfort.
- Control system includes LED ambient base, LED cup holder, and USB feature to charge your devices while you watch a movie.
- Luxury features also include: power recline, lumbar support, and headrest ideal for optimizing your perfect ergonomic position.