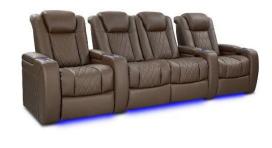

## Valencia Barcelona Grand Ultimate Luxury Edition

- Encased in our 100% premium traditional Italian leather front to back.
- Low-Profile, low-rise seat backrest.
- Extra wide armrests for extra space and added comfort while lounging.
- Control panel for seat adjustments and charging your devices (USB + USB-C).
- Memory features and Home button for saving your favorite positions for later.
- Motorized headrest, lumbar and reclining features for minimal effort while getting yourself comfortable.
- Full range colour-cycle RGB LED lighting on base of chair and surrounding cupholders.