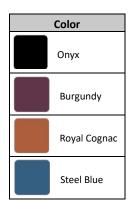

# **Custom orders**

All Custom options in the table below are addition to the base price.

| Material Options                             |
|----------------------------------------------|
| Primary Material                             |
| Parisian Velour Material                     |
| Nappa Leather 20000                          |
| Linea Leather Collection                     |
| Tuscania Leather Collection                  |
| Two Tone Material                            |
| Nappa Leather 11000                          |
| Parisian Velour Material                     |
| Linea Leather Collection                     |
| Bespoke Individual Options                   |
| Premium Wood Options                         |
| Full Pore Ultra High Gloss                   |
| Full Pore Smooth Satin Finish                |
| Stitching Options                            |
| Diamond Stitching                            |
| French Diamond Stitching                     |
| Perforated Leather                           |
| Perforated Leather                           |
| Piping Options                               |
| Parisian Velour                              |
| Individual Collection                        |
| Custom Embroidery                            |
| PERSONALIZED TEXT                            |
| CUSTOM LOGO                                  |
| RGB LED With Memory Control                  |
| RGB LED Ambient Lighting with Seating Memory |
| Cup Holder Finishes                          |
| Chrome Cup Holder                            |
| Black Chrome Cup Holder                      |
| Gold Cup Holder                              |
| Silver Cup Holder                            |
| Accessory Holder Finishes                    |
| Silver Accessory Holder                      |
| Black Accessory Holder                       |
| Black Chrome Accessory Holder                |
| Gold Accessory Holder                        |
| Bass Shaker / Riser / Curve                  |
| Bass shaker                                  |
| Riser                                        |
| Curved Configuration                         |