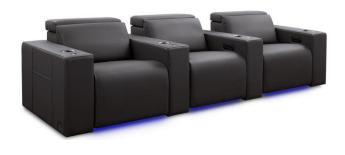

## Valencia Barcelona Grand Ultimate Luxury Edition

- Encased in our 100% premium traditional Italian leather front to back.
- Low-Profile, low-rise seat backrest.
- Extra wide armrests for extra space and added comfort while lounging.
- Control panel for seat adjustments and charging your devices (USB + USB-C).
- Memory features and Home button for saving your favorite positions for later.
- Motorized headrest, lumbar and reclining features for minimal effort while getting yourself comfortable.
- Full range colour-cycle RGB LED lighting on base of chair and surrounding cupholders.