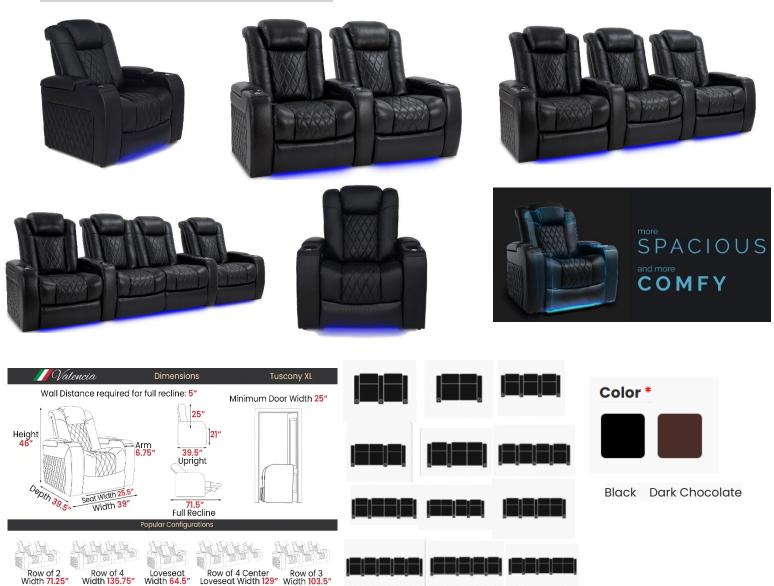

# Valencia Tuscany XL Ultimate Black Color

- 100% covered in Matte Super Supple Semi-Aniline Italian Nappa Leather 20,000.
- Power lumbar, headrest and recline.
- Perforated French diamond stitching with Nappa covered Back Finisher Plate.
- RGB LED lighting (7 colors to choose from) and Seat Memory.
- USB-A and USB-C Charging with Beautiful Black Chrome Controller and Cupholder.
- Parisian Velour lined armrest storage. Extra Space Heavy Duty up to 400 lb.

# Valencia Tuscany XL Luxury Edition

- Matte Super Supple Semi-Aniline Italian Nappa Leather 20000 in all seating surfaces.
- Extra Space Heavy Duty up to 400 lb.
- French Diamond Stitching.
- Accent that beautifully adds a finishing detail to the back of the chair. The plate is the perfect finishing touch needed for placing the chair in any space.
- Power lumbar, headrest and recline.
- RGB LED lighting (7 colors) and Seat Memory.
- USB-A and USB-C Charging with Beautiful Black Chrome Controller and Cupholder.