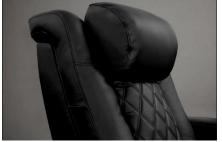

## Valencia Barcelona Grand Ultimate Luxury Edition

- Encased in our 100% premium traditional Italian leather front to back.
- Low-Profile, low-rise seat backrest.
- Extra wide armrests for extra space and added comfort while lounging.
- Control panel for seat adjustments and charging your devices (USB + USB-C).
- Memory features and Home button for saving your favorite positions for later.
- Motorized headrest, lumbar and reclining features for minimal effort while getting yourself comfortable.
- Full range colour-cycle RGB LED lighting on base of chair and surrounding cupholders.