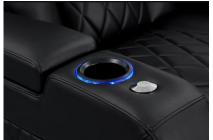

## Valencia Barcelona Grand Ultimate Luxury Edition

- Encased in our 100% premium traditional Italian leather front to back.
- Low-Profile, low-rise seat backrest.
- Extra wide armrests for extra space and added comfort while lounging.
- Control panel for seat adjustments and charging your devices (USB + USB-C).
- Memory features and Home button for saving your favorite positions for later.
- Motorized headrest, lumbar and reclining features for minimal effort while getting yourself comfortable.
- Full range colour-cycle RGB LED lighting on base of chair and surrounding cupholders.