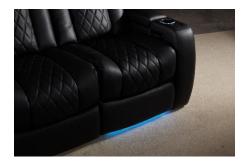

## Valencia Tuscany Heat & Massage Black Color

Loveseat Width 61.5"

- Top grain Nappa 11000 genuine leather perfect for adding a luxurious look to your home theater room.
- 3 Air Massage modes tailor your experience to your muscular needs. Targeting four areas, feel the kneading action of 3 patterns of movement: alternating top and bottom massage, ten pulsations down the targeted back areas one at a time, and waves down the back.
- Lounge contentedly with a heated seating pad.
- Dynamic Handheld Remote.
- Powered recline, power headrest & power lumbar support so you can adjust the cushions to fit the shape of your spine, deep arm storage compartment, LED-Lit cup holder & base lighting, and USB port to charge your devices.

#### Valencia Tuscany Vegan Edition - Dark Truffle

- 100% Premium Vegan Nappa Leather Made animal and cruelty-free, Valencia Vegan Nappa Leather is soft, durable, and rich in appearance, while holding the integral necessity of sustainability.
- Ultimate Comfort All chairs from Valencia Theater Seating are designed to be both comfortable and ergonomic.
- Hidden Arm Storage The concealed armrest storage is powered by air pistons for a smoother open & close experience.
- Diamond Stitch Detail Perfectly designed to look as stylish as possible.
- LED BACKLIT Cup Holders LED Cup Holders allow you to easily find where you drink is, even in the darkest environment.
- Power Headrest The power headrest allows you to smoothly adjust your position to cater your personal preference.
- Power Lumbar Support Ergonomically sculpted with power lumbar support and recline that allows you to control the firmness of the cushion to maximize back support.
- LED Ambient Base Lighting LED ambient base lighting creates a truly luxury cinema environment in your home theater.

Loveseat Width 61"

Row of 4 Center Loveseat Width 122"

Width 37"

Row of 4 Width 128.5"

Row of 2 Width 67.5"

- LED Cup Holders LED Cup Holders allow you to easily find where you drink is, even in the darkest environment.
- Ultimate Comfort All chairs from Valencia Theater Seating are designed to be both comfortable and ergonomic.
- Hidden Arm Storage In your home theater, you want a place close at hand to keep all of your remotes, snacks and other devices.
- LED Ambient Base Lighting LED ambient base lighting creates a truly luxury cinema environment in your home theater.

#### Valencia Syracuse Black Color

- Top Grain Genuine Leather 9000 All of the seating and armrest surfaces are made with premium top grain Top Grain Grade 9000 leather.
- Ultimate Comfort All chairs from Valencia Theater Seating are designed to be both comfortable and ergonomic.
- LED Cup Holders LED Cup Holders allow you to easily find where you drink is, even in the darkest environment.
- USB Charger The USB charging station allows you to charge your phone or tablet while you lie down and enjoy the movie night.
- LED Ambient Base Lighting LED ambient base light creates a home theater environment that lets you enjoy your movie night.