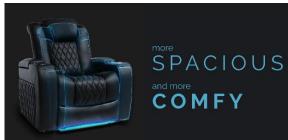

## Valencia Tuscany XL Big and Tall Black Color

- More space means more comfort. Tuscany XL provides much more space allowing anyone to enjoy their comfortable cushioning.
- 400 LB weight Capacity.
- Wrapped in Premium Top Grain Nappa 11000 Leather, extremely supple and ultra-durable, for the ultimate experience in luxury, similar to Nappa Leather used in high end marquees.
- Make sure you're comfortable at all times with the built-in recliner, power headrest, and Power Motorized Lumbar Support.
- Take control of your comfort with Tuscany XL tactile button system. The recliner is much more responsive and reclines smoothly and silently to maintain your movie experience.
- Tuscany XL has plenty of storage space in the armrests. Also, it comes with ambient LED lighting at the base and the cupholders.

## Valencia Oslo XL Big and Tall Black Color

- More space means more comfort. Tuscany XL provides much more space allowing anyone to enjoy their comfortable cushioning.
- 400 LB weight Capacity.

Row of 4 Width 136.5"

- Wrapped in Premium Top Grain Nappa 11000 Leather, extremely supple and ultra-durable, for the ultimate experience in luxury, similar to Nappa Leather used in high end marquees.
- Make sure you're comfortable at all times with the built-in recliner, power headrest, and Power Motorized Lumbar Support.
- Take control of your comfort with Tuscany XL tactile button system. The recliner is much more responsive and reclines smoothly and silently to maintain your movie experience.
- Tuscany XL has plenty of storage space in the armrests. Also, it comes with ambient LED lighting at the base and the cupholders.