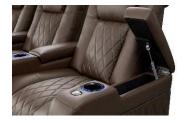

## Valencia Tuscany With Drop Down Console Set of 3

Premium Italian Top Grain Leather

Fold Down Table
With AC power and reading lights
Motorized Headrest
Comfort your neck

Motorized Lumbar Supp

Sleek LED Cupholder Find your drink in the dark

Hidden Storage
Best place for the remotes
Power RecLine
Smooth recline function for luxurious
adjustment

USB Charger Conveniently charge your devices

- Premium Top Grain Italian Nappa 11000 Leather is fashioned on all seating surfaces. This allows you to indulge in a state of luxurious comfort indulging in the extremely smooth and supple finish.
- Powered ergonomic lumbar support, accessed by the touch of a button. Lumbar support is the key feature needed to fully optimize your lounge session.
- Center Drop Down Console with feature allows for functionality with electrical outlets, USB port, and more.
- The control panel is located on the inner armrest and is a one-stop-shop for all powered functions.
- Features include LED ambient base & cup holder lighting, USB port to charge your device, powered lumber, headrest and recline function. Hidden arm storage perfect for concealing gadgets.
- Powered mechanisms allow you to control your chair's form to deliver you the ultimate ergonomic experience. Wall hugging feature is luxurious with only needing a 5" clearance behind the chair. The spacious design is catered to an array of body sizes and heights