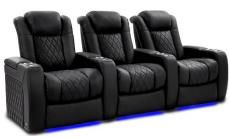

## Valencia Barcelona Grand Ultimate Luxury Edition

- Encased in our 100% premium traditional Italian leather front to back.
- Low-Profile, low-rise seat backrest.
- Extra wide armrests for extra space and added comfort while lounging.
- Control panel for seat adjustments and charging your devices (USB + USB-C).
- Memory features and Home button for saving your favorite positions for later.
- Motorized headrest, lumbar and reclining features for minimal effort while getting yourself comfortable.
- Full range colour-cycle RGB LED lighting on base of chair and surrounding cupholders.