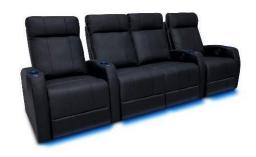

#### Valencia Syracuse Black Color

- Top Grain Genuine Leather 9000 All of the seating and armrest surfaces are made with premium top grain Top Grain Grade 9000 leather.
- Ultimate Comfort All chairs from Valencia Theater Seating are designed to be both comfortable and ergonomic.
- LED Cup Holders LED Cup Holders allow you to easily find where you drink is, even in the darkest environment.
- USB Charger The USB charging station allows you to charge your phone or tablet while you lie down and enjoy the movie night.
- LED Ambient Base Lighting LED ambient base light creates a home theater environment that lets you enjoy your movie night.