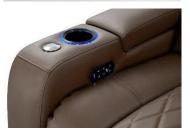

## Valencia Tuscany With Drop Down Console Set of 3

Premium Italian Top Grain Leather

Fold Down Table
With AC power and reading lights
Motorized Headrest
Comfort your neck

Motorized Lumbar Supp

Sleek LED Cupholder Find your drink in the dark

Hidden Storage
Best place for the remotes
Power RecLine
Smooth recline function for luxurious
adjustment

USB Charger Conveniently charge your devices

- Premium Top Grain Italian Nappa 11000 Leather is fashioned on all seating surfaces. This allows you to indulge in a state of luxurious comfort indulging in the extremely smooth and supple finish.
- Powered ergonomic lumbar support, accessed by the touch of a button. Lumbar support is the key feature needed to fully optimize your lounge session.
- Center Drop Down Console with feature allows for functionality with electrical outlets, USB port, and more.
- The control panel is located on the inner armrest and is a one-stop-shop for all powered functions.
- Features include LED ambient base & cup holder lighting, USB port to charge your device, powered lumber, headrest and recline function. Hidden arm storage perfect for concealing gadgets.
- Powered mechanisms allow you to control your chair's form to deliver you the ultimate ergonomic experience. Wall hugging feature is luxurious with only needing a 5" clearance behind the chair. The spacious design is catered to an array of body sizes and heights