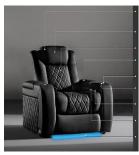

## Valencia Barcelona Grand Ultimate Luxury Edition

- Encased in our 100% premium traditional Italian leather front to back.
- Low-Profile, low-rise seat backrest.
- Extra wide armrests for extra space and added comfort while lounging.
- Control panel for seat adjustments and charging your devices (USB + USB-C).
- Memory features and Home button for saving your favorite positions for later.
- Motorized headrest, lumbar and reclining features for minimal effort while getting yourself comfortable.
- Full range colour-cycle RGB LED lighting on base of chair and surrounding cupholders.