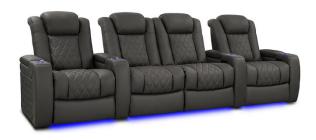

## Valencia Barcelona Grand Ultimate Luxury Edition

- Encased in our 100% premium traditional Italian leather front to back.
- Low-Profile, low-rise seat backrest.
- Extra wide armrests for extra space and added comfort while lounging.
- Control panel for seat adjustments and charging your devices (USB + USB-C).
- Memory features and Home button for saving your favorite positions for later.
- Motorized headrest, lumbar and reclining features for minimal effort while getting yourself comfortable.
- Full range colour-cycle RGB LED lighting on base of chair and surrounding cupholders.