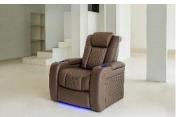

#### Valencia Verona Power Headrest Black Color

- Powered headrest allows you to adjust to your desired viewing angle.
- Simple and sleek design hidden armrest allows you to conceal devices and snacks.
- Top grain Premium Italian 9000 genuine leather perfect for adding a luxurious look to your home theater room.
- Control system includes LED ambient base, LED cup holder, and USB feature to charge your devices while you watch a movie.
- Reclining mechanism recline comfortably while saving space with the wall hugging feature. This feature allows you to conserve space.

#### Valencia Piacenza Power Headrest Black Color

- Large armrest storage perfect for remotes, magazine, snack, and more. Powered headrest allows you to adjust to your desired viewing angle.
- Top grain Nappa 9000 genuine leather perfect for adding a luxurious look to your home theater room
- Control system includes LED ambient base, LED cup holder, and USB feature to charge your devices while you watch a movie
- Reclining mechanism recline comfortably while saving space with the wall hugging feature. This feature allows you to conserve space.
- Ultimate comfort included designed to deliver comfort for an extended time period.