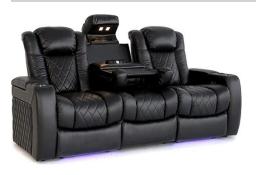

## Valencia Tuscany With Drop Down Console Set of 3

Premium Italian Top Grain Leather

Fold Down Table
With AC power and reading lights
Motorized Headrest
Comfort your neck

Motorized Lumbar Supp

Sleek LED Cupholder Find your drink in the dark

Hidden Storage
Best place for the remotes
Power RecLine
Smooth recline function for luxurious
adjustment

USB Charger Conveniently charge your devices

- Premium Top Grain Italian Nappa 11000 Leather is fashioned on all seating surfaces. This allows you to indulge in a state of luxurious comfort indulging in the extremely smooth and supple finish.
- Powered ergonomic lumbar support, accessed by the touch of a button. Lumbar support is the key feature needed to fully optimize your lounge session.
- Center Drop Down Console with feature allows for functionality with electrical outlets, USB port, and more.
- The control panel is located on the inner armrest and is a one-stop-shop for all powered functions.
- Features include LED ambient base & cup holder lighting, USB port to charge your device, powered lumber, headrest and recline function. Hidden arm storage perfect for concealing gadgets.
- Powered mechanisms allow you to control your chair's form to deliver you the ultimate ergonomic experience. Wall hugging feature is luxurious with only needing a 5" clearance behind the chair. The spacious design is catered to an array of body sizes and heights