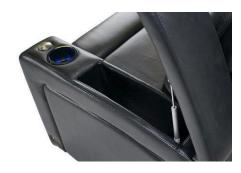

## Valencia Tuscany With Drop Down Console Set of 3

Premium Italian Top Grain Leather

Fold Down Table
With AC power and reading lights
Motorized Headrest
Comfort your neck

Motorized Lumbar Supp

Sleek LED Cupholder Find your drink in the dark

Hidden Storage
Best place for the remotes
Power RecLine
Smooth recline function for luxurious
adjustment

USB Charger Conveniently charge your devices

- Premium Top Grain Italian Nappa 11000 Leather is fashioned on all seating surfaces. This allows you to indulge in a state of luxurious comfort indulging in the extremely smooth and supple finish.
- Powered ergonomic lumbar support, accessed by the touch of a button. Lumbar support is the key feature needed to fully optimize your lounge session.
- Center Drop Down Console with feature allows for functionality with electrical outlets, USB port, and more.
- The control panel is located on the inner armrest and is a one-stop-shop for all powered functions.
- Features include LED ambient base & cup holder lighting, USB port to charge your device, powered lumber, headrest and recline function. Hidden arm storage perfect for concealing gadgets.
- Powered mechanisms allow you to control your chair's form to deliver you the ultimate ergonomic experience. Wall hugging feature is luxurious with only needing a 5" clearance behind the chair. The spacious design is catered to an array of body sizes and heights