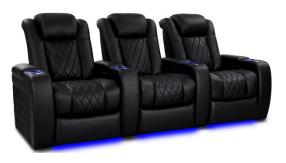

## Valencia Barcelona Grand Ultimate Luxury Edition

- Encased in our 100% premium traditional Italian leather front to back.
- Low-Profile, low-rise seat backrest.
- Extra wide armrests for extra space and added comfort while lounging.
- Control panel for seat adjustments and charging your devices (USB + USB-C).
- Memory features and Home button for saving your favorite positions for later.
- Motorized headrest, lumbar and reclining features for minimal effort while getting yourself comfortable.
- Full range colour-cycle RGB LED lighting on base of chair and surrounding cupholders.