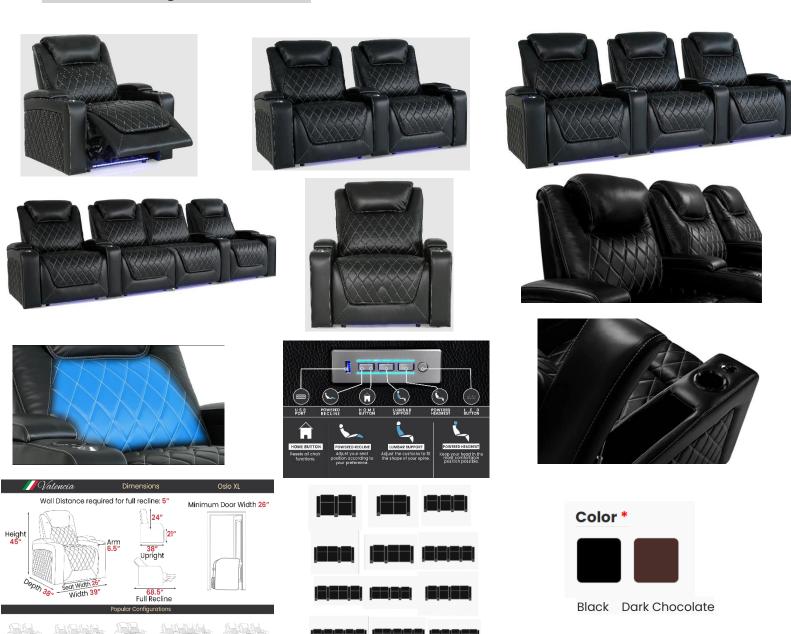

# Valencia Oslo Luxury Edition

- Matte Super Supple Semi-Aniline Italian Nappa Leather 20000 on all seating surfaces.
- French Double Diamond Stitching.
- Accent that beautifully adds a finishing detail to the back of the chair. The plate is the perfect finishing touch needed for placing the chair in any space.
- Power lumbar, headrest and recline.
- RGB LED lighting (7 colors) and Seat Memory.
- USB-A and USB-C Charging with Beautiful Black Chrome Controller and Cupholder.

# Valencia Oslo Luxury Console Edition

- Super Supple Matte Semi-Aniline Italian Nappa Leather 20000 on all seating surfaces.
- French Double Diamond Stitching.
- Middle drop-down console with extra features.
- Power lumbar, Headrest and Recline.
- RGB LED lighting (7 colors) and Seat Memory.
- USB-A and USB-C Charging with Beautiful Black Chrome Controller.
- Black Chrome Cup holders on armrests and in console.

#### Valencia Oslo With Drop Down Console Set of 3

- Top grain Nappa 11000 genuine leather perfect for adding a luxurious look to your home theater room
- Center Drop Down Console with feature allows for functionality with electrical outlets, USB port, and more.
- Consists of both power headrest and power lumbar support customize to your ultimate comfort position. Some other features include: hidden armrest storage, tactile control system, and more.
- Control system includes LED ambient base, LED cup holder, and USB feature to charge your devices while you watch a movie
- Reclining mechanism recline comfortably while saving space with the wall hugging feature. This feature allows you to conserve space.