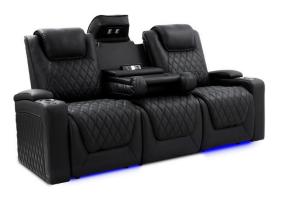

## Valencia Barcelona Grand Ultimate Luxury Edition

- Encased in our 100% premium traditional Italian leather front to back.
- Low-Profile, low-rise seat backrest.
- Extra wide armrests for extra space and added comfort while lounging.
- Control panel for seat adjustments and charging your devices (USB + USB-C).
- Memory features and Home button for saving your favorite positions for later.
- Motorized headrest, lumbar and reclining features for minimal effort while getting yourself comfortable.
- Full range colour-cycle RGB LED lighting on base of chair and surrounding cupholders.