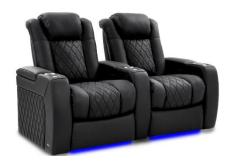

## Valencia Tuscany Heat & Massage Black Color

Loveseat Width 61.5"

- Top grain Nappa 11000 genuine leather perfect for adding a luxurious look to your home theater room.
- 3 Air Massage modes tailor your experience to your muscular needs. Targeting four areas, feel the kneading action of 3 patterns of movement: alternating top and bottom massage, ten pulsations down the targeted back areas one at a time, and waves down the back.
- Lounge contentedly with a heated seating pad.
- Dynamic Handheld Remote.
- Powered recline, power headrest & power lumbar support so you can adjust the cushions to fit the shape of your spine, deep arm storage compartment, LED-Lit cup holder & base lighting, and USB port to charge your devices.

- Top grain Nappa 11000 genuine leather perfect for adding a luxurious look to your home theater room. Diamond stitch leather stylish finish so you have the best of both worlds: designer-chic with the ultimate comfort.
- Powered recline, power headrest & power lumbar support so you can adjust the cushions to fit the shape of your spine, deep arm storage compartment, LED-Lit cup holder & base lighting, and USB port to charge your devices.
- All powered functions and LED On/Off button can be found on the chair's sleek and concealed control panel, which is located on the inside of the armrest.
- Reclining mechanism Recline comfortably while saving space with the wall hugging feature so Your Seats don't need more than 5 inches away from the wall.