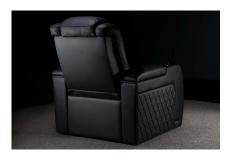

## Valencia Barcelona Grand Ultimate Luxury Edition

- Encased in our 100% premium traditional Italian leather front to back.
- Low-Profile, low-rise seat backrest.
- Extra wide armrests for extra space and added comfort while lounging.
- Control panel for seat adjustments and charging your devices (USB + USB-C).
- Memory features and Home button for saving your favorite positions for later.
- Motorized headrest, lumbar and reclining features for minimal effort while getting yourself comfortable.
- Full range colour-cycle RGB LED lighting on base of chair and surrounding cupholders.