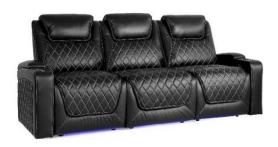

## Valencia Tuscany With Drop Down Console Set of 3

Premium Italian Top Grain Leather

Fold Down Table
With AC power and reading lights
Motorized Headrest
Comfort your neck

Motorized Lumbar Supp

Sleek LED Cupholder Find your drink in the dark

Hidden Storage
Best place for the remotes
Power RecLine
Smooth recline function for luxurious
adjustment

USB Charger Conveniently charge your devices

- Premium Top Grain Italian Nappa 11000 Leather is fashioned on all seating surfaces. This allows you to indulge in a state of luxurious comfort indulging in the extremely smooth and supple finish.
- Powered ergonomic lumbar support, accessed by the touch of a button. Lumbar support is the key feature needed to fully optimize your lounge session.
- Center Drop Down Console with feature allows for functionality with electrical outlets, USB port, and more.
- The control panel is located on the inner armrest and is a one-stop-shop for all powered functions.
- Features include LED ambient base & cup holder lighting, USB port to charge your device, powered lumber, headrest and recline function. Hidden arm storage perfect for concealing gadgets.
- Powered mechanisms allow you to control your chair's form to deliver you the ultimate ergonomic experience. Wall hugging feature is luxurious with only needing a 5" clearance behind the chair. The spacious design is catered to an array of body sizes and heights