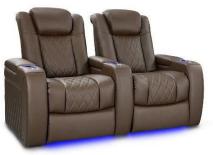

## Valencia Barcelona Grand Ultimate Luxury Edition

- Encased in our 100% premium traditional Italian leather front to back.
- Low-Profile, low-rise seat backrest.
- Extra wide armrests for extra space and added comfort while lounging.
- Control panel for seat adjustments and charging your devices (USB + USB-C).
- Memory features and Home button for saving your favorite positions for later.
- Motorized headrest, lumbar and reclining features for minimal effort while getting yourself comfortable.
- Full range colour-cycle RGB LED lighting on base of chair and surrounding cupholders.