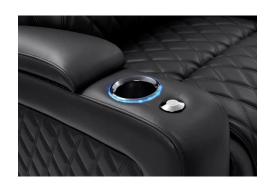

## Valencia Barcelona Grand Ultimate Luxury Edition

- Encased in our 100% premium traditional Italian leather front to back.
- Low-Profile, low-rise seat backrest.
- Extra wide armrests for extra space and added comfort while lounging.
- Control panel for seat adjustments and charging your devices (USB + USB-C).
- Memory features and Home button for saving your favorite positions for later.
- Motorized headrest, lumbar and reclining features for minimal effort while getting yourself comfortable.
- Full range colour-cycle RGB LED lighting on base of chair and surrounding cupholders.