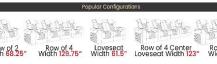

Loveseat Width 61"

Row of 4 Center Loveseat Width 122"

Width 37"

Row of 4 Width 128.5"

Row of 2 Width 67.5"

- LED Cup Holders LED Cup Holders allow you to easily find where you drink is, even in the darkest environment.
- Ultimate Comfort All chairs from Valencia Theater Seating are designed to be both comfortable and ergonomic.
- Hidden Arm Storage In your home theater, you want a place close at hand to keep all of your remotes, snacks and other devices.
- LED Ambient Base Lighting LED ambient base lighting creates a truly luxury cinema environment in your home theater.