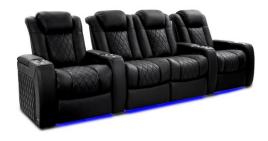

## Valencia Venice Home Theater Seating - Black

- Top Grain Genuine Leather 11000 All of the seating and armrest surfaces are made with premium top grain Nappa leather 11000.
- Power Headrest and power recline.

Loveseat Width 61"

Row of 4 Center Loveseat Width 122"

Width 37"

Row of 4 Width 128.5"

Row of 2 Width 67.5"

- LED Cup Holders LED Cup Holders allow you to easily find where you drink is, even in the darkest environment.
- Ultimate Comfort All chairs from Valencia Theater Seating are designed to be both comfortable and ergonomic.
- Hidden Arm Storage In your home theater, you want a place close at hand to keep all of your remotes, snacks and other devices.
- LED Ambient Base Lighting LED ambient base lighting creates a truly luxury cinema environment in your home theater.