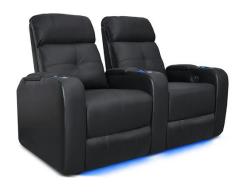

## Valencia Tuscany Heat & Massage Black Color

Loveseat Width 61.5"

- Top grain Nappa 11000 genuine leather perfect for adding a luxurious look to your home theater room.
- 3 Air Massage modes tailor your experience to your muscular needs. Targeting four areas, feel the kneading action of 3 patterns of movement: alternating top and bottom massage, ten pulsations down the targeted back areas one at a time, and waves down the back.
- Lounge contentedly with a heated seating pad.
- Dynamic Handheld Remote.
- Powered recline, power headrest & power lumbar support so you can adjust the cushions to fit the shape of your spine, deep arm storage compartment, LED-Lit cup holder & base lighting, and USB port to charge your devices.

- Top grain Nappa 11000 genuine leather perfect for adding a luxurious look to your home theater room. Diamond stitch leather stylish finish so you have the best of both worlds: designer-chic with the ultimate comfort.
- Powered recline, power headrest & power lumbar support so you can adjust the cushions to fit the shape of your spine, deep arm storage compartment, LED-Lit cup holder & base lighting, and USB port to charge your devices.
- All powered functions and LED On/Off button can be found on the chair's sleek and concealed control panel, which is located on the inside of the armrest.
- Reclining mechanism Recline comfortably while saving space with the wall hugging feature so Your Seats don't need more than 5 inches away from the wall.