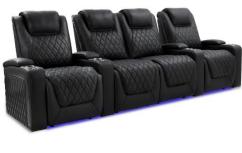

## Valencia Barcelona Grand Ultimate Luxury Edition

- Encased in our 100% premium traditional Italian leather front to back.
- Low-Profile, low-rise seat backrest.
- Extra wide armrests for extra space and added comfort while lounging.
- Control panel for seat adjustments and charging your devices (USB + USB-C).
- Memory features and Home button for saving your favorite positions for later.
- Motorized headrest, lumbar and reclining features for minimal effort while getting yourself comfortable.
- Full range colour-cycle RGB LED lighting on base of chair and surrounding cupholders.