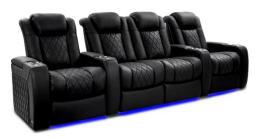

## Valencia Barcelona Grand Ultimate Luxury Edition

- Encased in our 100% premium traditional Italian leather front to back.
- Low-Profile, low-rise seat backrest.
- Extra wide armrests for extra space and added comfort while lounging.
- Control panel for seat adjustments and charging your devices (USB + USB-C).
- Memory features and Home button for saving your favorite positions for later.
- Motorized headrest, lumbar and reclining features for minimal effort while getting yourself comfortable.
- Full range colour-cycle RGB LED lighting on base of chair and surrounding cupholders.