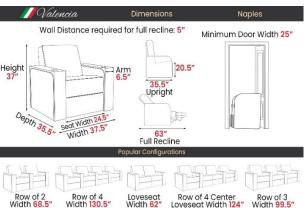

Loveseat Width 61"

Row of 4 Center Loveseat Width 122"

Width 37"

Row of 4 Width 128.5"

Row of 2 Width 67.5"

- LED Cup Holders LED Cup Holders allow you to easily find where you drink is, even in the darkest environment.
- Ultimate Comfort All chairs from Valencia Theater Seating are designed to be both comfortable and ergonomic.
- Hidden Arm Storage In your home theater, you want a place close at hand to keep all of your remotes, snacks and other devices.
- LED Ambient Base Lighting LED ambient base lighting creates a truly luxury cinema environment in your home theater.