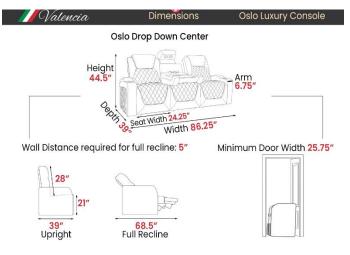

# Valencia Oslo Luxury Console Edition

- Super Supple Matte Semi-Aniline Italian Nappa Leather 20000 on all seating surfaces.
- French Double Diamond Stitching.
- Middle drop-down console with extra features.
- Power lumbar, Headrest and Recline.
- RGB LED lighting (7 colors) and Seat Memory.
- USB-A and USB-C Charging with Beautiful Black Chrome Controller.
- Black Chrome Cup holders on armrests and in console.

#### Valencia Oslo With Drop Down Console Set of 3

- Top grain Nappa 11000 genuine leather perfect for adding a luxurious look to your home theater room
- Center Drop Down Console with feature allows for functionality with electrical outlets, USB port, and more.
- Consists of both power headrest and power lumbar support customize to your ultimate comfort position. Some other features include: hidden armrest storage, tactile control system, and more.
- Control system includes LED ambient base, LED cup holder, and USB feature to charge your devices while you watch a movie
- Reclining mechanism recline comfortably while saving space with the wall hugging feature. This feature allows you to conserve space.