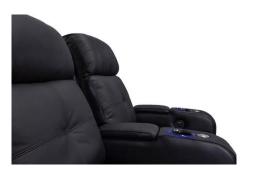

- Top grain Nappa 11000 genuine leather perfect for adding a luxurious look to your home theater room. Diamond stitch leather stylish finish so you have the best of both worlds: designer-chic with the ultimate comfort.
- Powered recline, power headrest & power lumbar support so you can adjust the cushions to fit the shape of your spine, deep arm storage compartment, LED-Lit cup holder & base lighting, and USB port to charge your devices.
- All powered functions and LED On/Off button can be found on the chair's sleek and concealed control panel, which is located on the inside of the armrest.
- Reclining mechanism Recline comfortably while saving space with the wall hugging feature so Your Seats don't need more than 5 inches away from the wall.

#### Valencia Oslo Black Color

- The Premium Top Grain Nappa leather 11000 and diamond-stitch allows the Oslo to exude the class and richness of a luxury vehicle.
- Features include power recline, headrest & lumbar support, deep armrest storage compartment, LED-lit cup holder & base lighting, and USB port to charge your devices.
- Our luxury features allow you to take your living space to a level of opulence like never before.
- Engineered to deliver the highest level of ergonomic comfort and longevity.
- Near the wall design, this feature allows you to conserve space, so your seats don't need to be more than 5 inches away from the wall to have a full recline position.