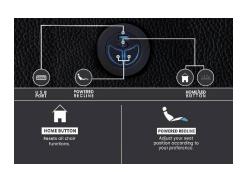

## Valencia Barcelona Grand Ultimate Luxury Edition

- Encased in our 100% premium traditional Italian leather front to back.
- Low-Profile, low-rise seat backrest.
- Extra wide armrests for extra space and added comfort while lounging.
- Control panel for seat adjustments and charging your devices (USB + USB-C).
- Memory features and Home button for saving your favorite positions for later.
- Motorized headrest, lumbar and reclining features for minimal effort while getting yourself comfortable.
- Full range colour-cycle RGB LED lighting on base of chair and surrounding cupholders.