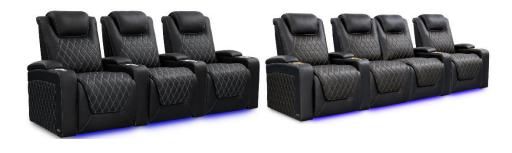

## Valencia Barcelona Grand Ultimate Luxury Edition

- Encased in our 100% premium traditional Italian leather front to back.
- Low-Profile, low-rise seat backrest.
- Extra wide armrests for extra space and added comfort while lounging.
- Control panel for seat adjustments and charging your devices (USB + USB-C).
- Memory features and Home button for saving your favorite positions for later.
- Motorized headrest, lumbar and reclining features for minimal effort while getting yourself comfortable.
- Full range colour-cycle RGB LED lighting on base of chair and surrounding cupholders.