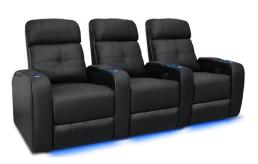

## Valencia Venice Home Theater Seating - Black

- Top Grain Genuine Leather 11000 All of the seating and armrest surfaces are made with premium top grain Nappa leather 11000.
- Power Headrest and power recline.

Loveseat Width 61"

Row of 4 Center Loveseat Width 122"

Width 37"

Row of 4 Width 128.5"

Row of 2 Width 67.5"

- LED Cup Holders LED Cup Holders allow you to easily find where you drink is, even in the darkest environment.
- Ultimate Comfort All chairs from Valencia Theater Seating are designed to be both comfortable and ergonomic.
- Hidden Arm Storage In your home theater, you want a place close at hand to keep all of your remotes, snacks and other devices.
- LED Ambient Base Lighting LED ambient base lighting creates a truly luxury cinema environment in your home theater.