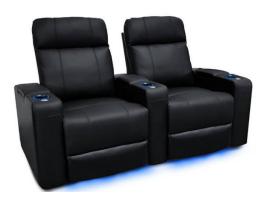

## Valencia Tuscany Heat & Massage Black Color

Loveseat Width 61.5"

- Top grain Nappa 11000 genuine leather perfect for adding a luxurious look to your home theater room.
- 3 Air Massage modes tailor your experience to your muscular needs. Targeting four areas, feel the kneading action of 3 patterns of movement: alternating top and bottom massage, ten pulsations down the targeted back areas one at a time, and waves down the back.
- Lounge contentedly with a heated seating pad.
- Dynamic Handheld Remote.
- Powered recline, power headrest & power lumbar support so you can adjust the cushions to fit the shape of your spine, deep arm storage compartment, LED-Lit cup holder & base lighting, and USB port to charge your devices.

- Top grain Nappa 11000 genuine leather perfect for adding a luxurious look to your home theater room. Diamond stitch leather stylish finish so you have the best of both worlds: designer-chic with the ultimate comfort.
- Powered recline, power headrest & power lumbar support so you can adjust the cushions to fit the shape of your spine, deep arm storage compartment, LED-Lit cup holder & base lighting, and USB port to charge your devices.
- All powered functions and LED On/Off button can be found on the chair's sleek and concealed control panel, which is located on the inside of the armrest.
- Reclining mechanism Recline comfortably while saving space with the wall hugging feature so Your Seats don't need more than 5 inches away from the wall.