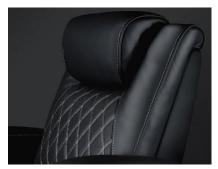

## Valencia Barcelona Grand Ultimate Luxury Edition

- Encased in our 100% premium traditional Italian leather front to back.
- Low-Profile, low-rise seat backrest.
- Extra wide armrests for extra space and added comfort while lounging.
- Control panel for seat adjustments and charging your devices (USB + USB-C).
- Memory features and Home button for saving your favorite positions for later.
- Motorized headrest, lumbar and reclining features for minimal effort while getting yourself comfortable.
- Full range colour-cycle RGB LED lighting on base of chair and surrounding cupholders.