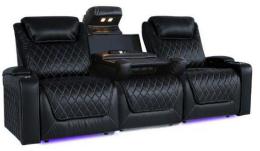

## Valencia Tuscany With Drop Down Console Set of 3

Premium Italian Top Grain Leather

Fold Down Table
With AC power and reading lights
Motorized Headrest
Comfort your neck

Motorized Lumbar Supp

Sleek LED Cupholder Find your drink in the dark

Hidden Storage
Best place for the remotes
Power RecLine
Smooth recline function for luxurious
adjustment

USB Charger Conveniently charge your devices

- Premium Top Grain Italian Nappa 11000 Leather is fashioned on all seating surfaces. This allows you to indulge in a state of luxurious comfort indulging in the extremely smooth and supple finish.
- Powered ergonomic lumbar support, accessed by the touch of a button. Lumbar support is the key feature needed to fully optimize your lounge session.
- Center Drop Down Console with feature allows for functionality with electrical outlets, USB port, and more.
- The control panel is located on the inner armrest and is a one-stop-shop for all powered functions.
- Features include LED ambient base & cup holder lighting, USB port to charge your device, powered lumber, headrest and recline function. Hidden arm storage perfect for concealing gadgets.
- Powered mechanisms allow you to control your chair's form to deliver you the ultimate ergonomic experience. Wall hugging feature is luxurious with only needing a 5" clearance behind the chair. The spacious design is catered to an array of body sizes and heights