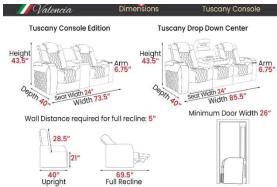

# Valencia Tuscany Luxury Console Edition

- Matte super supple Semi-Aniline Italian Nappa Leather on all seating surfaces.
- Drop-down table top equipped with reading lights, cup holders, outlets, and USB charging ports.
- French Diamond Stitching.
- Power lumbar, Headrest and Recline.
- RGB LED lighting (7 colors) and Seat Memory.
- USB-A and USB-C Charging with Beautiful Black Chrome Controller and Cup Holder.