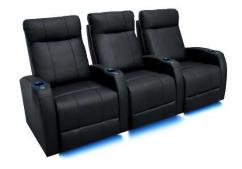

#### Valencia Syracuse Black Color

- Top Grain Genuine Leather 9000 All of the seating and armrest surfaces are made with premium top grain Top Grain Grade 9000 leather.
- Ultimate Comfort All chairs from Valencia Theater Seating are designed to be both comfortable and ergonomic.
- LED Cup Holders LED Cup Holders allow you to easily find where you drink is, even in the darkest environment.
- USB Charger The USB charging station allows you to charge your phone or tablet while you lie down and enjoy the movie night.
- LED Ambient Base Lighting LED ambient base light creates a home theater environment that lets you enjoy your movie night.