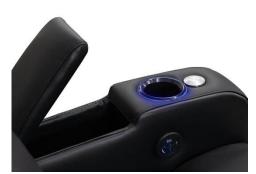

## Valencia Barcelona Grand Ultimate Luxury Edition

- Encased in our 100% premium traditional Italian leather front to back.
- Low-Profile, low-rise seat backrest.
- Extra wide armrests for extra space and added comfort while lounging.
- Control panel for seat adjustments and charging your devices (USB + USB-C).
- Memory features and Home button for saving your favorite positions for later.
- Motorized headrest, lumbar and reclining features for minimal effort while getting yourself comfortable.
- Full range colour-cycle RGB LED lighting on base of chair and surrounding cupholders.