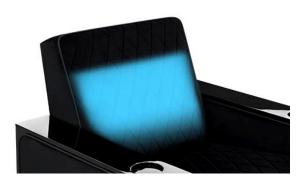

## Valencia Barcelona Grand Ultimate Luxury Edition

- Encased in our 100% premium traditional Italian leather front to back.
- Low-Profile, low-rise seat backrest.
- Extra wide armrests for extra space and added comfort while lounging.
- Control panel for seat adjustments and charging your devices (USB + USB-C).
- Memory features and Home button for saving your favorite positions for later.
- Motorized headrest, lumbar and reclining features for minimal effort while getting yourself comfortable.
- Full range colour-cycle RGB LED lighting on base of chair and surrounding cupholders.

## Valencia Tuscany Ultimate Edition

- 100% covered in Matte Super Supple Semi-Aniline Italian Nappa Leather 20,000.
- Power lumbar, headrest and recline.
- Perforated French diamond stitching with Nappa covered Back Finisher Plate.
- RGB LED lighting (7 colors to choose from) and Seat Memory.
- USB-A and USB-C Charging with Beautiful Black Chrome Controller and Cupholder.
- Accent that beautifully adds a finishing detail to the back of the chair. The plate is the perfect finishing touch needed for placing the chair in any space.

#### Valencia Oslo Ultimate Edition

- 100% covered in Matte Super Supple Semi-Aniline Italian Nappa Leather 20,000.
- Power lumbar, headrest and recline.
- Perforated French diamond stitching with Nappa covered Back Finisher Plate.
- RGB LED lighting (7 colors to choose from) and Seat Memory.
- USB-A and USB-C Charging with Beautiful Black Chrome Controller and Cupholder.
- Accent that beautifully adds a finishing detail to the back of the chair. The plate is the perfect finishing touch needed for placing the chair in any space.