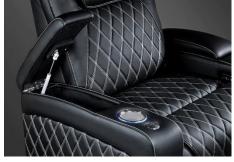

## Valencia Barcelona Grand Ultimate Luxury Edition

- Encased in our 100% premium traditional Italian leather front to back.
- Low-Profile, low-rise seat backrest.
- Extra wide armrests for extra space and added comfort while lounging.
- Control panel for seat adjustments and charging your devices (USB + USB-C).
- Memory features and Home button for saving your favorite positions for later.
- Motorized headrest, lumbar and reclining features for minimal effort while getting yourself comfortable.
- Full range colour-cycle RGB LED lighting on base of chair and surrounding cupholders.