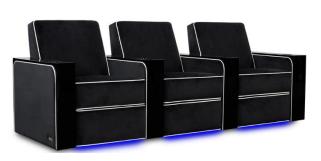

## Valencia Barcelona Grand Ultimate Luxury Edition

- Encased in our 100% premium traditional Italian leather front to back.
- Low-Profile, low-rise seat backrest.
- Extra wide armrests for extra space and added comfort while lounging.
- Control panel for seat adjustments and charging your devices (USB + USB-C).
- Memory features and Home button for saving your favorite positions for later.
- Motorized headrest, lumbar and reclining features for minimal effort while getting yourself comfortable.
- Full range colour-cycle RGB LED lighting on base of chair and surrounding cupholders.

## Valencia Tuscany Ultimate Edition

- 100% covered in Matte Super Supple Semi-Aniline Italian Nappa Leather 20,000.
- Power lumbar, headrest and recline.
- Perforated French diamond stitching with Nappa covered Back Finisher Plate.
- RGB LED lighting (7 colors to choose from) and Seat Memory.
- USB-A and USB-C Charging with Beautiful Black Chrome Controller and Cupholder.
- Accent that beautifully adds a finishing detail to the back of the chair. The plate is the perfect finishing touch needed for placing the chair in any space.

#### Valencia Oslo Ultimate Edition

- 100% covered in Matte Super Supple Semi-Aniline Italian Nappa Leather 20,000.
- Power lumbar, headrest and recline.
- Perforated French diamond stitching with Nappa covered Back Finisher Plate.
- RGB LED lighting (7 colors to choose from) and Seat Memory.
- USB-A and USB-C Charging with Beautiful Black Chrome Controller and Cupholder.
- Accent that beautifully adds a finishing detail to the back of the chair. The plate is the perfect finishing touch needed for placing the chair in any space.