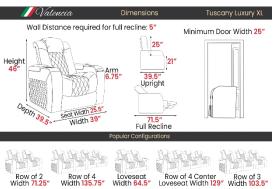

## Valencia Tuscany Luxury Edition

wer headrest, lumbar, ergonomic comfort

- Matte Super Supple Semi-Aniline Italian Nappa Leather 20000 in all seating surfaces.
- French Diamond Stitching.
- Accent that beautifully adds a finishing detail to the back of the chair. The plate is the perfect finishing touch needed for placing the chair in any space.
- Power lumbar, headrest and recline.
- RGB LED lighting (7 colors) and Seat Memory.
- USB-A and USB-C Charging with Beautiful Black Chrome Controller and Cupholder.

Loveseat Width 61"

Row of 4 Center Loveseat Width 122"

Width 37"

Row of 4 Width 128.5"

Row of 2 Width 67.5"

- LED Cup Holders LED Cup Holders allow you to easily find where you drink is, even in the darkest environment.
- Ultimate Comfort All chairs from Valencia Theater Seating are designed to be both comfortable and ergonomic.
- Hidden Arm Storage In your home theater, you want a place close at hand to keep all of your remotes, snacks and other devices.
- LED Ambient Base Lighting LED ambient base lighting creates a truly luxury cinema environment in your home theater.

## Valencia Oslo XL Big and Tall Black Color

- More space means more comfort. Tuscany XL provides much more space allowing anyone to enjoy their comfortable cushioning.
- 400 LB weight Capacity.

Row of 4 Width 136.5"