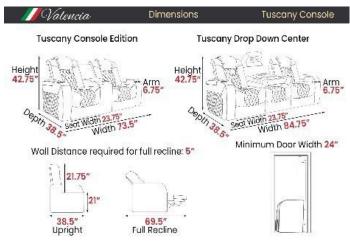

# Valencia Tuscany Luxury Console Edition

- Matte super supple Semi-Aniline Italian Nappa Leather on all seating surfaces.
- Drop-down table top equipped with reading lights, cup holders, outlets, and USB charging ports.
- French Diamond Stitching.
- Power lumbar, Headrest and Recline.
- RGB LED lighting (7 colors) and Seat Memory.
- USB-A and USB-C Charging with Beautiful Black Chrome Controller and Cup Holder.