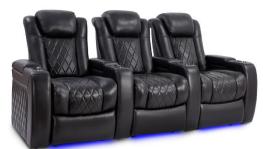

## Valencia Tuscany With Drop Down Console Set of 3

Premium Italian Top Grain Leather

Fold Down Table
With AC power and reading lights
Motorized Headrest
Comfort your neck

Motorized Lumbar Supp

Sleek LED Cupholder Find your drink in the dark

Hidden Storage
Best place for the remotes
Power RecLine
Smooth recline function for luxurious
adjustment

USB Charger Conveniently charge your devices

- Premium Top Grain Italian Nappa 11000 Leather is fashioned on all seating surfaces. This allows you to indulge in a state of luxurious comfort indulging in the extremely smooth and supple finish.
- Powered ergonomic lumbar support, accessed by the touch of a button. Lumbar support is the key feature needed to fully optimize your lounge session.
- Center Drop Down Console with feature allows for functionality with electrical outlets, USB port, and more.
- The control panel is located on the inner armrest and is a one-stop-shop for all powered functions.
- Features include LED ambient base & cup holder lighting, USB port to charge your device, powered lumber, headrest and recline function. Hidden arm storage perfect for concealing gadgets.
- Powered mechanisms allow you to control your chair's form to deliver you the ultimate ergonomic experience. Wall hugging feature is luxurious with only needing a 5" clearance behind the chair. The spacious design is catered to an array of body sizes and heights