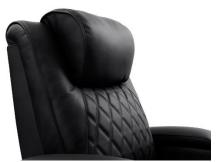

## Valencia Barcelona Grand Ultimate Luxury Edition

- Encased in our 100% premium traditional Italian leather front to back.
- Low-Profile, low-rise seat backrest.
- Extra wide armrests for extra space and added comfort while lounging.
- Control panel for seat adjustments and charging your devices (USB + USB-C).
- Memory features and Home button for saving your favorite positions for later.
- Motorized headrest, lumbar and reclining features for minimal effort while getting yourself comfortable.
- Full range colour-cycle RGB LED lighting on base of chair and surrounding cupholders.