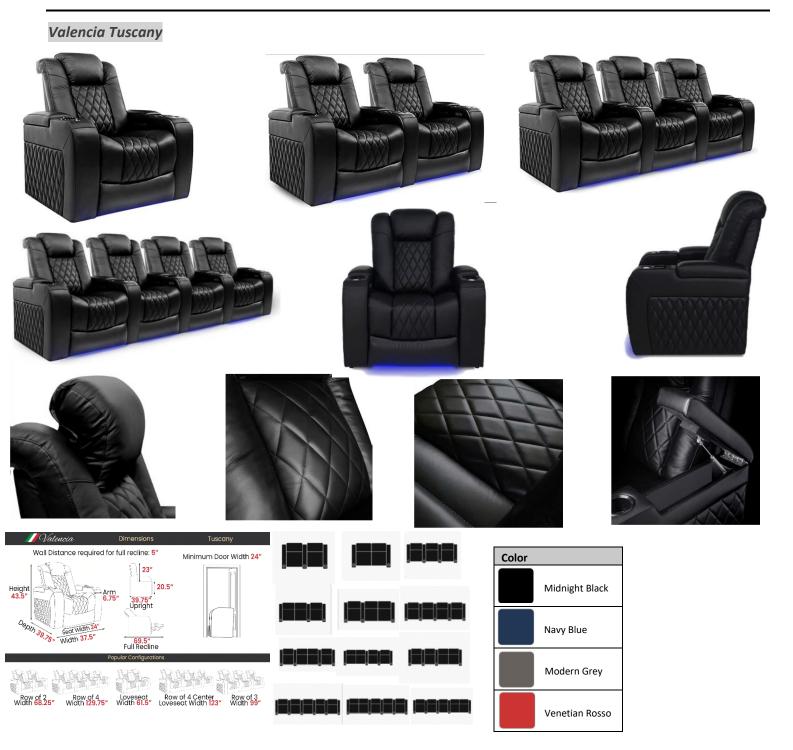

## Valencia Tuscany Ultimate Edition

- 100% covered in Matte Super Supple Semi-Aniline Italian Nappa Leather 20,000.
- Power lumbar, headrest and recline.
- Perforated French diamond stitching with Nappa covered Back Finisher Plate.
- RGB LED lighting (7 colors to choose from) and Seat Memory.
- USB-A and USB-C Charging with Beautiful Black Chrome Controller and Cupholder.
- Accent that beautifully adds a finishing detail to the back of the chair. The plate is the perfect finishing touch needed for placing the chair in any space.

## Valencia Tuscany Luxury Edition

wer headrest, lumbar, ergonomic comfort

- Matte Super Supple Semi-Aniline Italian Nappa Leather 20000 in all seating surfaces.
- French Diamond Stitching.
- Accent that beautifully adds a finishing detail to the back of the chair. The plate is the perfect finishing touch needed for placing the chair in any space.
- Power lumbar, headrest and recline.
- RGB LED lighting (7 colors) and Seat Memory.
- USB-A and USB-C Charging with Beautiful Black Chrome Controller and Cupholder.

# Valencia Tuscany Luxury Console Edition

- Matte super supple Semi-Aniline Italian Nappa Leather on all seating surfaces.
- Drop-down table top equipped with reading lights, cup holders, outlets, and USB charging ports.
- French Diamond Stitching.
- Power lumbar, Headrest and Recline.
- RGB LED lighting (7 colors) and Seat Memory.
- USB-A and USB-C Charging with Beautiful Black Chrome Controller and Cup Holder.