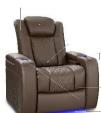

#### Valencia Tuscany Vegan Edition - Dark Truffle

- 100% Premium Vegan Nappa Leather Made animal and cruelty-free, Valencia Vegan Nappa Leather is soft, durable, and rich in appearance, while holding the integral necessity of sustainability.
- Ultimate Comfort All chairs from Valencia Theater Seating are designed to be both comfortable and ergonomic.
- Hidden Arm Storage The concealed armrest storage is powered by air pistons for a smoother open & close experience.
- Diamond Stitch Detail Perfectly designed to look as stylish as possible.
- LED BACKLIT Cup Holders LED Cup Holders allow you to easily find where you drink is, even in the darkest environment.
- Power Headrest The power headrest allows you to smoothly adjust your position to cater your personal preference.
- Power Lumbar Support Ergonomically sculpted with power lumbar support and recline that allows you to control the firmness of the cushion to maximize back support.
- LED Ambient Base Lighting LED ambient base lighting creates a truly luxury cinema environment in your home theater.