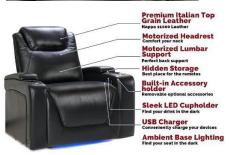

## Valencia Tuscany With Drop Down Console Set of 3

Premium Italian Top Grain Leather

Fold Down Table
With AC power and reading lights
Motorized Headrest
Comfort your neck

Motorized Lumbar Supp

Sleek LED Cupholder Find your drink in the dark

Hidden Storage
Best place for the remotes
Power RecLine
Smooth recline function for luxurious
adjustment

USB Charger Conveniently charge your devices

- Premium Top Grain Italian Nappa 11000 Leather is fashioned on all seating surfaces. This allows you to indulge in a state of luxurious comfort indulging in the extremely smooth and supple finish.
- Powered ergonomic lumbar support, accessed by the touch of a button. Lumbar support is the key feature needed to fully optimize your lounge session.
- Center Drop Down Console with feature allows for functionality with electrical outlets, USB port, and more.
- The control panel is located on the inner armrest and is a one-stop-shop for all powered functions.
- Features include LED ambient base & cup holder lighting, USB port to charge your device, powered lumber, headrest and recline function. Hidden arm storage perfect for concealing gadgets.
- Powered mechanisms allow you to control your chair's form to deliver you the ultimate ergonomic experience. Wall hugging feature is luxurious with only needing a 5" clearance behind the chair. The spacious design is catered to an array of body sizes and heights