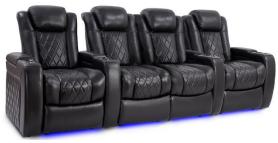

## Valencia Barcelona Grand Ultimate Luxury Edition

- Encased in our 100% premium traditional Italian leather front to back.
- Low-Profile, low-rise seat backrest.
- Extra wide armrests for extra space and added comfort while lounging.
- Control panel for seat adjustments and charging your devices (USB + USB-C).
- Memory features and Home button for saving your favorite positions for later.
- Motorized headrest, lumbar and reclining features for minimal effort while getting yourself comfortable.
- Full range colour-cycle RGB LED lighting on base of chair and surrounding cupholders.