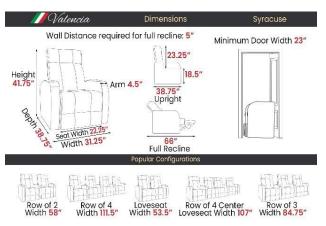

Loveseat Width 61"

Row of 4 Center Loveseat Width 122"

Width 37"

Row of 4 Width 128.5"

Row of 2 Width 67.5"

- LED Cup Holders LED Cup Holders allow you to easily find where you drink is, even in the darkest environment.
- Ultimate Comfort All chairs from Valencia Theater Seating are designed to be both comfortable and ergonomic.
- Hidden Arm Storage In your home theater, you want a place close at hand to keep all of your remotes, snacks and other devices.
- LED Ambient Base Lighting LED ambient base lighting creates a truly luxury cinema environment in your home theater.

## Valencia Oslo XL Big and Tall Black Color

- More space means more comfort. Tuscany XL provides much more space allowing anyone to enjoy their comfortable cushioning.
- 400 LB weight Capacity.

Row of 4 Width 136.5"