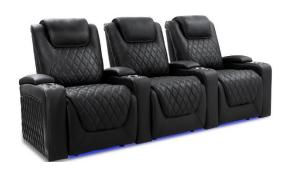

## Valencia Tuscany With Drop Down Console Set of 3

Premium Italian Top Grain Leather

Fold Down Table
With AC power and reading lights
Motorized Headrest
Comfort your neck

Motorized Lumbar Supp

Sleek LED Cupholder Find your drink in the dark

Hidden Storage
Best place for the remotes
Power RecLine
Smooth recline function for luxurious
adjustment

USB Charger Conveniently charge your devices

- Premium Top Grain Italian Nappa 11000 Leather is fashioned on all seating surfaces. This allows you to indulge in a state of luxurious comfort indulging in the extremely smooth and supple finish.
- Powered ergonomic lumbar support, accessed by the touch of a button. Lumbar support is the key feature needed to fully optimize your lounge session.
- Center Drop Down Console with feature allows for functionality with electrical outlets, USB port, and more.
- The control panel is located on the inner armrest and is a one-stop-shop for all powered functions.
- Features include LED ambient base & cup holder lighting, USB port to charge your device, powered lumber, headrest and recline function. Hidden arm storage perfect for concealing gadgets.
- Powered mechanisms allow you to control your chair's form to deliver you the ultimate ergonomic experience. Wall hugging feature is luxurious with only needing a 5" clearance behind the chair. The spacious design is catered to an array of body sizes and heights