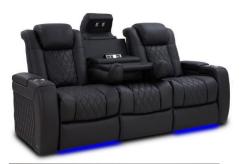

## Valencia Barcelona Grand Ultimate Luxury Edition

- Encased in our 100% premium traditional Italian leather front to back.
- Low-Profile, low-rise seat backrest.
- Extra wide armrests for extra space and added comfort while lounging.
- Control panel for seat adjustments and charging your devices (USB + USB-C).
- Memory features and Home button for saving your favorite positions for later.
- Motorized headrest, lumbar and reclining features for minimal effort while getting yourself comfortable.
- Full range colour-cycle RGB LED lighting on base of chair and surrounding cupholders.