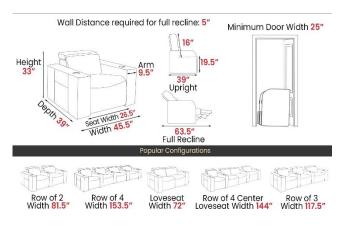

Loveseat Width 61"

Row of 4 Center Loveseat Width 122"

Width 37"

Row of 4 Width 128.5"

Row of 2 Width 67.5"

- LED Cup Holders LED Cup Holders allow you to easily find where you drink is, even in the darkest environment.
- Ultimate Comfort All chairs from Valencia Theater Seating are designed to be both comfortable and ergonomic.
- Hidden Arm Storage In your home theater, you want a place close at hand to keep all of your remotes, snacks and other devices.
- LED Ambient Base Lighting LED ambient base lighting creates a truly luxury cinema environment in your home theater.