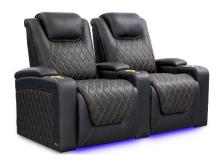

## Valencia Barcelona Grand Ultimate Luxury Edition

- Encased in our 100% premium traditional Italian leather front to back.
- Low-Profile, low-rise seat backrest.
- Extra wide armrests for extra space and added comfort while lounging.
- Control panel for seat adjustments and charging your devices (USB + USB-C).
- Memory features and Home button for saving your favorite positions for later.
- Motorized headrest, lumbar and reclining features for minimal effort while getting yourself comfortable.
- Full range colour-cycle RGB LED lighting on base of chair and surrounding cupholders.