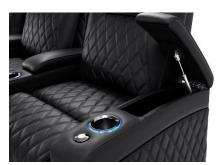

## Valencia Barcelona Grand Ultimate Luxury Edition

- Encased in our 100% premium traditional Italian leather front to back.
- Low-Profile, low-rise seat backrest.
- Extra wide armrests for extra space and added comfort while lounging.
- Control panel for seat adjustments and charging your devices (USB + USB-C).
- Memory features and Home button for saving your favorite positions for later.
- Motorized headrest, lumbar and reclining features for minimal effort while getting yourself comfortable.
- Full range colour-cycle RGB LED lighting on base of chair and surrounding cupholders.