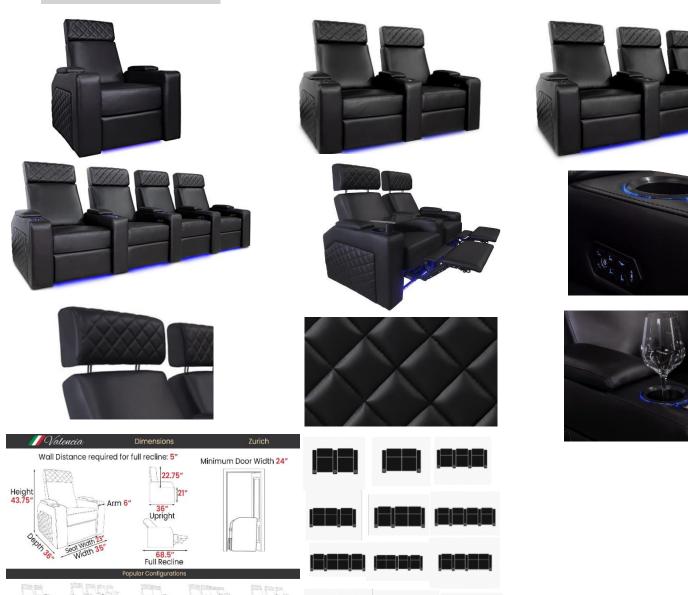

# Valencia Zurich Black Color

- Premium Top Grain Nappa leather 15000 accounts for Zurich's durable and smooth supple finish.
- Features include power recline, headrest & lumbar support, deep armrest storage compartment, LED-lit cup holder & base lighting, and USB port to charge your devices. Our luxury features allow you to take your living space to a level of opulence like never before.
- All Powered Functions and LED On/Off button can be found on the chair's sleek and concealed control panel, which is located on the Inside of the armrest.
- Engineered to deliver the highest level of ergonomic comfort and longevity.
- Wall hugging design, this feature allows you to conserve space, so your seats don't need to be more than 5 inches away from the wall to have a full recline position.