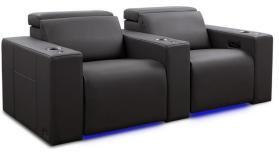

## Valencia Barcelona Grand Ultimate Luxury Edition

- Encased in our 100% premium traditional Italian leather front to back.
- Low-Profile, low-rise seat backrest.
- Extra wide armrests for extra space and added comfort while lounging.
- Control panel for seat adjustments and charging your devices (USB + USB-C).
- Memory features and Home button for saving your favorite positions for later.
- Motorized headrest, lumbar and reclining features for minimal effort while getting yourself comfortable.
- Full range colour-cycle RGB LED lighting on base of chair and surrounding cupholders.