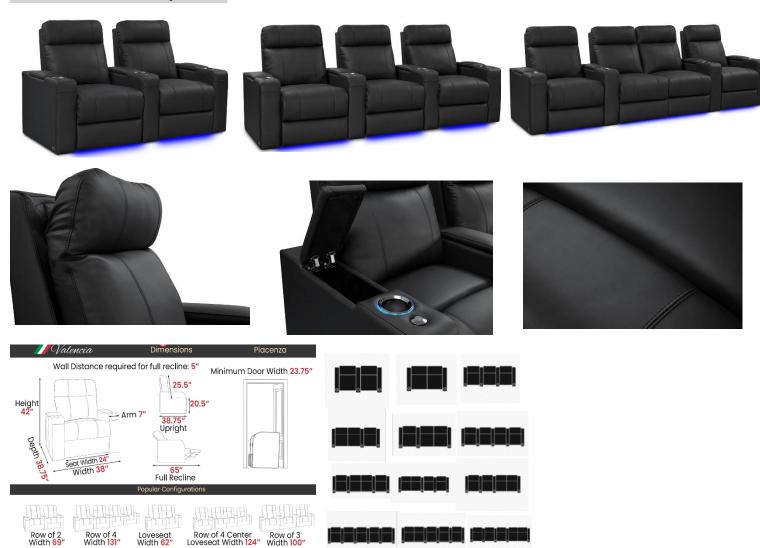

# Valencia Piacenza Luxury Edition

- Matte Super Supple Semi-Aniline Italian Nappa Leather 20000 in all seating surfaces.
- Simple hand-stitched seams for a timeless look.
- Power lumbar, Headrest and Recline.
- LED lighting.
- USB-A Charging with Beautiful Black Chrome Controller and Cupholder.