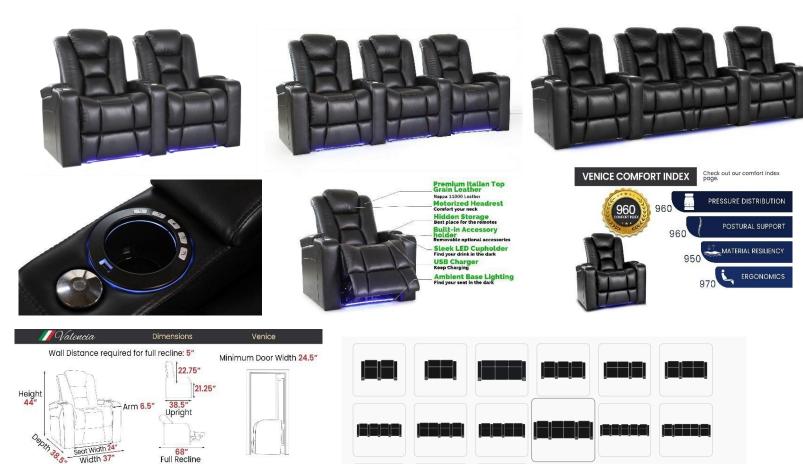

## Valencia Venice Home Theater Seating - Black

- Top Grain Genuine Leather 11000 All of the seating and armrest surfaces are made with premium top grain Nappa leather 11000.
- Power Headrest and power recline.

Loveseat Width 61"

Row of 4 Center Loveseat Width 122"

Width 37"

Row of 4 Width 128.5"

Row of 2 Width 67.5"

- LED Cup Holders LED Cup Holders allow you to easily find where you drink is, even in the darkest environment.
- Ultimate Comfort All chairs from Valencia Theater Seating are designed to be both comfortable and ergonomic.
- Hidden Arm Storage In your home theater, you want a place close at hand to keep all of your remotes, snacks and other devices.
- LED Ambient Base Lighting LED ambient base lighting creates a truly luxury cinema environment in your home theater.