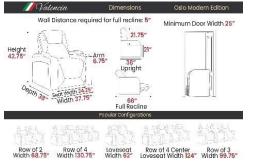

#### Valencia Oslo Black Color

- The Premium Top Grain Nappa leather 11000 and diamond-stitch allows the Oslo to exude the class and richness of a luxury vehicle.
- Features include power recline, headrest & lumbar support, deep armrest storage compartment, LED-lit cup holder & base lighting, and USB port to charge your devices.
- Our luxury features allow you to take your living space to a level of opulence like never before.
- Engineered to deliver the highest level of ergonomic comfort and longevity.
- Near the wall design, this feature allows you to conserve space, so your seats don't need to be more than 5 inches away from the wall to have a full recline position.

Loveseat Width 61"

Row of 4 Center Loveseat Width 122"

Width 37"

Row of 4 Width 128.5"

Row of 2 Width 67.5"

- LED Cup Holders LED Cup Holders allow you to easily find where you drink is, even in the darkest environment.
- Ultimate Comfort All chairs from Valencia Theater Seating are designed to be both comfortable and ergonomic.
- Hidden Arm Storage In your home theater, you want a place close at hand to keep all of your remotes, snacks and other devices.
- LED Ambient Base Lighting LED ambient base lighting creates a truly luxury cinema environment in your home theater.