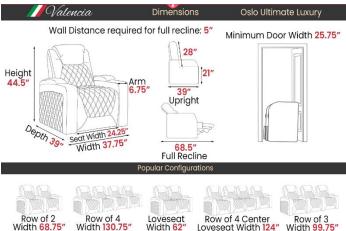

#### Valencia Oslo Ultimate Edition

- 100% covered in Matte Super Supple Semi-Aniline Italian Nappa Leather 20,000.
- Power lumbar, headrest and recline.
- Perforated French diamond stitching with Nappa covered Back Finisher Plate.
- RGB LED lighting (7 colors to choose from) and Seat Memory.
- USB-A and USB-C Charging with Beautiful Black Chrome Controller and Cupholder.
- Accent that beautifully adds a finishing detail to the back of the chair. The plate is the perfect finishing touch needed for placing the chair in any space.

Loveseat Width 61"

Row of 4 Center Loveseat Width 122"

Width 37"

Row of 4 Width 128.5"

Row of 2 Width 67.5"

- LED Cup Holders LED Cup Holders allow you to easily find where you drink is, even in the darkest environment.
- Ultimate Comfort All chairs from Valencia Theater Seating are designed to be both comfortable and ergonomic.
- Hidden Arm Storage In your home theater, you want a place close at hand to keep all of your remotes, snacks and other devices.
- LED Ambient Base Lighting LED ambient base lighting creates a truly luxury cinema environment in your home theater.