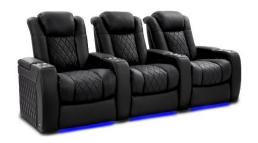

## Valencia Tuscany Heat & Massage Black Color

Loveseat Width 61.5"

- Top grain Nappa 11000 genuine leather perfect for adding a luxurious look to your home theater room.
- 3 Air Massage modes tailor your experience to your muscular needs. Targeting four areas, feel the kneading action of 3 patterns of movement: alternating top and bottom massage, ten pulsations down the targeted back areas one at a time, and waves down the back.
- Lounge contentedly with a heated seating pad.
- Dynamic Handheld Remote.
- Powered recline, power headrest & power lumbar support so you can adjust the cushions to fit the shape of your spine, deep arm storage compartment, LED-Lit cup holder & base lighting, and USB port to charge your devices.

- Top grain Nappa 11000 genuine leather perfect for adding a luxurious look to your home theater room. Diamond stitch leather stylish finish so you have the best of both worlds: designer-chic with the ultimate comfort.
- Powered recline, power headrest & power lumbar support so you can adjust the cushions to fit the shape of your spine, deep arm storage compartment, LED-Lit cup holder & base lighting, and USB port to charge your devices.
- All powered functions and LED On/Off button can be found on the chair's sleek and concealed control panel, which is located on the inside of the armrest.
- Reclining mechanism Recline comfortably while saving space with the wall hugging feature so Your Seats don't need more than 5 inches away from the wall.