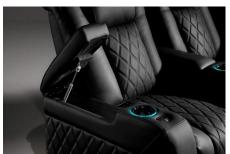

## Valencia Barcelona Grand Ultimate Luxury Edition

- Encased in our 100% premium traditional Italian leather front to back.
- Low-Profile, low-rise seat backrest.
- Extra wide armrests for extra space and added comfort while lounging.
- Control panel for seat adjustments and charging your devices (USB + USB-C).
- Memory features and Home button for saving your favorite positions for later.
- Motorized headrest, lumbar and reclining features for minimal effort while getting yourself comfortable.
- Full range colour-cycle RGB LED lighting on base of chair and surrounding cupholders.