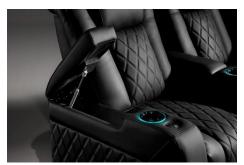

## Valencia Tuscany With Drop Down Console Set of 3

Premium Italian Top Grain Leather

Fold Down Table
With AC power and reading lights
Motorized Headrest
Comfort your neck

Motorized Lumbar Supp

Sleek LED Cupholder Find your drink in the dark

Hidden Storage
Best place for the remotes
Power RecLine
Smooth recline function for luxurious
adjustment

USB Charger Conveniently charge your devices

- Premium Top Grain Italian Nappa 11000 Leather is fashioned on all seating surfaces. This allows you to indulge in a state of luxurious comfort indulging in the extremely smooth and supple finish.
- Powered ergonomic lumbar support, accessed by the touch of a button. Lumbar support is the key feature needed to fully optimize your lounge session.
- Center Drop Down Console with feature allows for functionality with electrical outlets, USB port, and more.
- The control panel is located on the inner armrest and is a one-stop-shop for all powered functions.
- Features include LED ambient base & cup holder lighting, USB port to charge your device, powered lumber, headrest and recline function. Hidden arm storage perfect for concealing gadgets.
- Powered mechanisms allow you to control your chair's form to deliver you the ultimate ergonomic experience. Wall hugging feature is luxurious with only needing a 5" clearance behind the chair. The spacious design is catered to an array of body sizes and heights

#### Valencia Oslo With Drop Down Console Set of 3

- Top grain Nappa 11000 genuine leather perfect for adding a luxurious look to your home theater room
- Center Drop Down Console with feature allows for functionality with electrical outlets, USB port, and more.
- Consists of both power headrest and power lumbar support customize to your ultimate comfort position. Some other features include: hidden armrest storage, tactile control system, and more.
- Control system includes LED ambient base, LED cup holder, and USB feature to charge your devices while you watch a movie
- Reclining mechanism recline comfortably while saving space with the wall hugging feature. This feature allows you to conserve space.