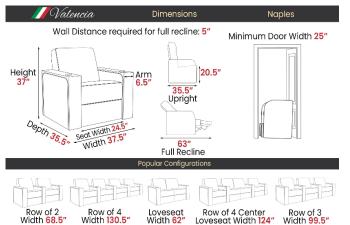

Loveseat Width 61"

Row of 4 Center Loveseat Width 122"

Width 37"

Row of 4 Width 128.5"

Row of 2 Width 67.5"

- LED Cup Holders LED Cup Holders allow you to easily find where you drink is, even in the darkest environment.
- Ultimate Comfort All chairs from Valencia Theater Seating are designed to be both comfortable and ergonomic.
- Hidden Arm Storage In your home theater, you want a place close at hand to keep all of your remotes, snacks and other devices.
- LED Ambient Base Lighting LED ambient base lighting creates a truly luxury cinema environment in your home theater.

## Valencia Oslo XL Big and Tall Black Color

- More space means more comfort. Tuscany XL provides much more space allowing anyone to enjoy their comfortable cushioning.
- 400 LB weight Capacity.

Row of 4 Width 136.5"