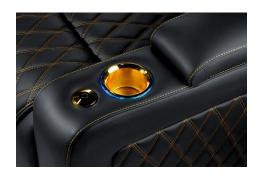

## Valencia Barcelona Grand Ultimate Luxury Edition

- Encased in our 100% premium traditional Italian leather front to back.
- Low-Profile, low-rise seat backrest.
- Extra wide armrests for extra space and added comfort while lounging.
- Control panel for seat adjustments and charging your devices (USB + USB-C).
- Memory features and Home button for saving your favorite positions for later.
- Motorized headrest, lumbar and reclining features for minimal effort while getting yourself comfortable.
- Full range colour-cycle RGB LED lighting on base of chair and surrounding cupholders.