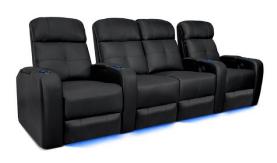

## Valencia Tuscany XL Big and Tall Black Color

- More space means more comfort. Tuscany XL provides much more space allowing anyone to enjoy their comfortable cushioning.
- 400 LB weight Capacity.
- Wrapped in Premium Top Grain Nappa 11000 Leather, extremely supple and ultra-durable, for the ultimate experience in luxury, similar to Nappa Leather used in high end marquees.
- Make sure you're comfortable at all times with the built-in recliner, power headrest, and Power Motorized Lumbar Support.
- Take control of your comfort with Tuscany XL tactile button system. The recliner is much more responsive and reclines smoothly and silently to maintain your movie experience.
- Tuscany XL has plenty of storage space in the armrests. Also, it comes with ambient LED lighting at the base and the cupholders.

- Wrapped in Premium Top Grain Nappa 11000 Leather, extremely supple and ultra-durable, for the ultimate experience in luxury, similar to Nappa Leather used in high end marquees.
- Make sure you're comfortable at all times with the built-in recliner, power headrest, and Power Motorized Lumbar Support.
- Take control of your comfort with Tuscany XL tactile button system. The recliner is much more responsive and reclines smoothly and silently to maintain your movie experience.
- Tuscany XL has plenty of storage space in the armrests. Also, it comes with ambient LED lighting at the base and the cupholders.