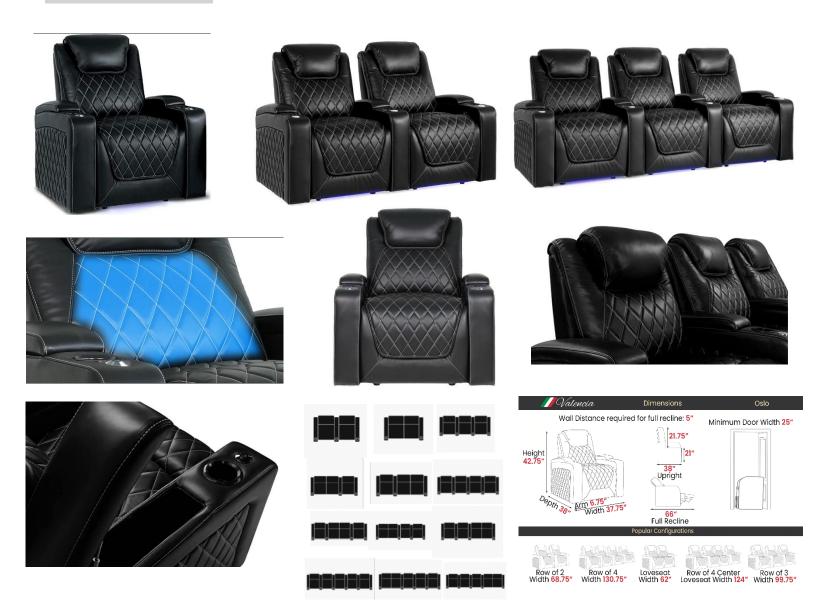

#### Valencia Oslo Ultimate Edition

- 100% covered in Matte Super Supple Semi-Aniline Italian Nappa Leather 20,000.
- Power lumbar, headrest and recline.
- Perforated French diamond stitching with Nappa covered Back Finisher Plate.
- RGB LED lighting (7 colors to choose from) and Seat Memory.
- USB-A and USB-C Charging with Beautiful Black Chrome Controller and Cupholder.
- Accent that beautifully adds a finishing detail to the back of the chair. The plate is the perfect finishing touch needed for placing the chair in any space.

# Valencia Oslo Luxury Edition

- Matte Super Supple Semi-Aniline Italian Nappa Leather 20000 on all seating surfaces.
- French Double Diamond Stitching.
- Accent that beautifully adds a finishing detail to the back of the chair. The plate is the perfect finishing touch needed for placing the chair in any space.
- Power lumbar, headrest and recline.
- RGB LED lighting (7 colors) and Seat Memory.
- USB-A and USB-C Charging with Beautiful Black Chrome Controller and Cupholder.

# Valencia Oslo Luxury Console Edition

- Super Supple Matte Semi-Aniline Italian Nappa Leather 20000 on all seating surfaces.
- French Double Diamond Stitching.
- Middle drop-down console with extra features.
- Power lumbar, Headrest and Recline.
- RGB LED lighting (7 colors) and Seat Memory.
- USB-A and USB-C Charging with Beautiful Black Chrome Controller.
- Black Chrome Cup holders on armrests and in console.