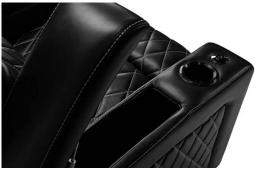

## Valencia Tuscany With Drop Down Console Set of 3

Premium Italian Top Grain Leather

Fold Down Table
With AC power and reading lights
Motorized Headrest
Comfort your neck

Motorized Lumbar Supp

Sleek LED Cupholder Find your drink in the dark

Hidden Storage
Best place for the remotes
Power RecLine
Smooth recline function for luxurious
adjustment

USB Charger Conveniently charge your devices

- Premium Top Grain Italian Nappa 11000 Leather is fashioned on all seating surfaces. This allows you to indulge in a state of luxurious comfort indulging in the extremely smooth and supple finish.
- Powered ergonomic lumbar support, accessed by the touch of a button. Lumbar support is the key feature needed to fully optimize your lounge session.
- Center Drop Down Console with feature allows for functionality with electrical outlets, USB port, and more.
- The control panel is located on the inner armrest and is a one-stop-shop for all powered functions.
- Features include LED ambient base & cup holder lighting, USB port to charge your device, powered lumber, headrest and recline function. Hidden arm storage perfect for concealing gadgets.
- Powered mechanisms allow you to control your chair's form to deliver you the ultimate ergonomic experience. Wall hugging feature is luxurious with only needing a 5" clearance behind the chair. The spacious design is catered to an array of body sizes and heights