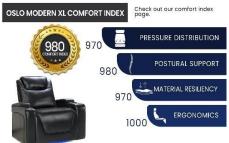

ent in your home theater.



#### Valencia Tuscany Slim Home Theater Seating



















- Modeled after our Best Selling home theater seat this chair possesses everything the Tuscany has in a compact size, with the width sitting at 34".
- Top Grain Nappa 11000 genuine leather perfect for adding a luxurious look to your home theater room.
- Diamond Stitch Leather stylish finish so you have the best of both worlds: designer-chic with the ultimate comfort.
- Control system includes LED ambient base, LED cup holder, and USB feature to charge your devices while you watch a movie.
- Luxury features also include: power recline, lumbar support, and headrest ideal for optimizing your perfect ergonomic position.



#### Valencia Oslo Modern Home Theater Seating Midnight-Black























- The Premium Top Grain Nappa leather 11000 allows the Oslo Modern to exude the class and richness of a luxury vehicle.
- Features include power recline, headrest & lumbar support, deep armrest storage compartment, LED-lit cup holder & base lighting, and USB port to charge your devices.
- Our luxury features allow you to take your living space to a level of opulence like never before.
- Engineered to deliver the highest level of ergonomic comfort and longevity.
- Near the wall design, this feature allows you to conserve space, so your seats don't need to be more than 5 inches away from the wall to have a full recline position.



## Valencia Venice Home Theater Seating - Black



- Top Grain Genuine Leather 11000 All of the seating and armrest surfaces are made with premium top gra