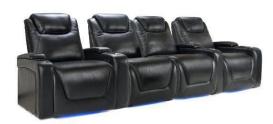

## Valencia Venice Home Theater Seating - Black

- Top Grain Genuine Leather 11000 All of the seating and armrest surfaces are made with premium top grain Nappa leather 11000.
- Power Headrest and power recline.

Loveseat Width 61"

Row of 4 Center Loveseat Width 122"

Width 37"

Row of 4 Width 128.5"

Row of 2 Width 67.5"

- LED Cup Holders LED Cup Holders allow you to easily find where you drink is, even in the darkest environment.
- Ultimate Comfort All chairs from Valencia Theater Seating are designed to be both comfortable and ergonomic.
- Hidden Arm Storage In your home theater, you want a place close at hand to keep all of your remotes, snacks and other devices.
- LED Ambient Base Lighting LED ambient base lighting creates a truly luxury cinema environment in your home theater.