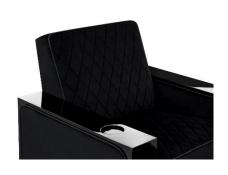

# Valencia Naples Prestige

- Hand crafted solid American red oak armrest made using traditional Italian artisanal methods.
- Proprietary Black Diamond Piano Black Lacquer manufacturing process that produces the deepest possible mirror like piano black finish.
- 100% covered in soft, high-quality Raven Parisian Velour.
- Lined with high-quality Leather Piping.
- Precise, French Diamond Stitched Cushions.
- Precisely carved, bespoke cup holder.
- LED Ambient Base Lighting.
- USB Charging Port and Control Panel located on the inside of the armrest.
- Power lumbar and recline.

# Valencia Naples Elegance

- Hand crafted solid American red oak armrest made using traditional Italian artisanal methods.
- Proprietary Black Diamond Piano Black Lacquer manufacturing process that produces the deepest possible mirror like piano black finish.
- 100% covered in high-quality Raven Parisian Velour.
- Lined with Parisian Velour Piping.
- Low-Profile Backrest.
- Precisely carved, bespoke cup holder.
- LED Ambient Base Lighting.
- Power lumbar and recline.
- USB Charging Port and Control Panel located on the inside of the armrest.