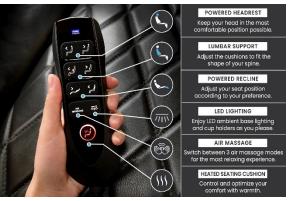

## Valencia Tuscany Heat & Massage Black Color

Loveseat Width 61.5"

- Top grain Nappa 11000 genuine leather perfect for adding a luxurious look to your home theater room.
- 3 Air Massage modes tailor your experience to your muscular needs. Targeting four areas, feel the kneading action of 3 patterns of movement: alternating top and bottom massage, ten pulsations down the targeted back areas one at a time, and waves down the back.
- Lounge contentedly with a heated seating pad.
- Dynamic Handheld Remote.
- Powered recline, power headrest & power lumbar support so you can adjust the cushions to fit the shape of your spine, deep arm storage compartment, LED-Lit cup holder & base lighting, and USB port to charge your devices.

- Top grain Nappa 11000 genuine leather perfect for adding a luxurious look to your home theater room. Diamond stitch leather stylish finish so you have the best of both worlds: designer-chic with the ultimate comfort.
- Powered recline, power headrest & power lumbar support so you can adjust the cushions to fit the shape of your spine, deep arm storage compartment, LED-Lit cup holder & base lighting, and USB port to charge your devices.
- All powered functions and LED On/Off button can be found on the chair's sleek and concealed control panel, which is located on the inside of the armrest.
- Reclining mechanism Recline comfortably while saving space with the wall hugging feature so Your Seats don't need more than 5 inches away from the wall.