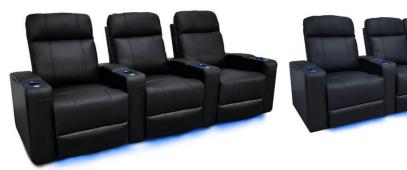

## Valencia Tuscany With Drop Down Console Set of 3

Premium Italian Top Grain Leather

Fold Down Table
With AC power and reading lights
Motorized Headrest
Comfort your neck

Motorized Lumbar Supp

Sleek LED Cupholder Find your drink in the dark

Hidden Storage
Best place for the remotes
Power RecLine
Smooth recline function for luxurious
adjustment

USB Charger Conveniently charge your devices

- Premium Top Grain Italian Nappa 11000 Leather is fashioned on all seating surfaces. This allows you to indulge in a state of luxurious comfort indulging in the extremely smooth and supple finish.
- Powered ergonomic lumbar support, accessed by the touch of a button. Lumbar support is the key feature needed to fully optimize your lounge session.
- Center Drop Down Console with feature allows for functionality with electrical outlets, USB port, and more.
- The control panel is located on the inner armrest and is a one-stop-shop for all powered functions.
- Features include LED ambient base & cup holder lighting, USB port to charge your device, powered lumber, headrest and recline function. Hidden arm storage perfect for concealing gadgets.
- Powered mechanisms allow you to control your chair's form to deliver you the ultimate ergonomic experience. Wall hugging feature is luxurious with only needing a 5" clearance behind the chair. The spacious design is catered to an array of body sizes and heights