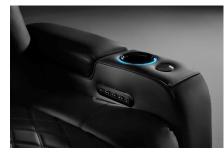

## Valencia Tuscany Heat & Massage Black Color

Loveseat Width 61.5"

- Top grain Nappa 11000 genuine leather perfect for adding a luxurious look to your home theater room.
- 3 Air Massage modes tailor your experience to your muscular needs. Targeting four areas, feel the kneading action of 3 patterns of movement: alternating top and bottom massage, ten pulsations down the targeted back areas one at a time, and waves down the back.
- Lounge contentedly with a heated seating pad.
- Dynamic Handheld Remote.
- Powered recline, power headrest & power lumbar support so you can adjust the cushions to fit the shape of your spine, deep arm storage compartment, LED-Lit cup holder & base lighting, and USB port to charge your devices.

#### Valencia Tuscany Vegan Edition - Dark Truffle

- 100% Premium Vegan Nappa Leather Made animal and cruelty-free, Valencia Vegan Nappa Leather is soft, durable, and rich in appearance, while holding the integral necessity of sustainability.
- Ultimate Comfort All chairs from Valencia Theater Seating are designed to be both comfortable and ergonomic.
- Hidden Arm Storage The concealed armrest storage is powered by air pistons for a smoother open & close experience.
- Diamond Stitch Detail Perfectly designed to look as stylish as possible.
- LED BACKLIT Cup Holders LED Cup Holders allow you to easily find where you drink is, even in the darkest environment.
- Power Headrest The power headrest allows you to smoothly adjust your position to cater your personal preference.
- Power Lumbar Support Ergonomically sculpted with power lumbar support and recline that allows you to control the firmness of the cushion to maximize back support.
- LED Ambient Base Lighting LED ambient base lighting creates a truly luxury cinema environment in your home theater.

Loveseat Width 61"

Row of 4 Center Loveseat Width 122"

Width 37"

Row of 4 Width 128.5"

Row of 2 Width 67.5"

- LED Cup Holders LED Cup Holders allow you to easily find where you drink is, even in the darkest environment.
- Ultimate Comfort All chairs from Valencia Theater Seating are designed to be both comfortable and ergonomic.
- Hidden Arm Storage In your home theater, you want a place close at hand to keep all of your remotes, snacks and other devices.
- LED Ambient Base Lighting LED ambient base lighting creates a truly luxury cinema environment in your home theater.

#### Valencia Syracuse Black Color

- Top Grain Genuine Leather 9000 All of the seating and armrest surfaces are made with premium top grain Top Grain Grade 9000 leather.
- Ultimate Comfort All chairs from Valencia Theater Seating are designed to be both comfortable and ergonomic.
- LED Cup Holders LED Cup Holders allow you to easily find where you drink is, even in the darkest environment.
- USB Charger The USB charging station allows you to charge your phone or tablet while you lie down and enjoy the movie night.
- LED Ambient Base Lighting LED ambient base light creates a home theater environment that lets you enjoy your movie night.