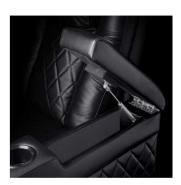

# Valencia Tuscany Luxury Console Edition

- Matte super supple Semi-Aniline Italian Nappa Leather on all seating surfaces.
- Drop-down table top equipped with reading lights, cup holders, outlets, and USB charging ports.
- French Diamond Stitching.
- Power lumbar, Headrest and Recline.
- RGB LED lighting (7 colors) and Seat Memory.
- USB-A and USB-C Charging with Beautiful Black Chrome Controller and Cup Holder.

Hidden Storage
Best place for the remotes
Power RecLine
Smooth recline function for luxurious
adjustment

USB Charger Conveniently charge your devices

- Premium Top Grain Italian Nappa 11000 Leather is fashioned on all seating surfaces. This allows you to indulge in a state of luxurious comfort indulging in the extremely smooth and supple finish.
- Powered ergonomic lumbar support, accessed by the touch of a button. Lumbar support is the key feature needed to fully optimize your lounge session.
- Center Drop Down Console with feature allows for functionality with electrical outlets, USB port, and more.
- The control panel is located on the inner armrest and is a one-stop-shop for all powered functions.
- Features include LED ambient base & cup holder lighting, USB port to charge your device, powered lumber, headrest and recline function. Hidden arm storage perfect for concealing gadgets.
- Powered mechanisms allow you to control your chair's form to deliver you the ultimate ergonomic experience. Wall hugging feature is luxurious with only needing a 5" clearance behind the chair. The spacious design is catered to an array of body sizes and heights