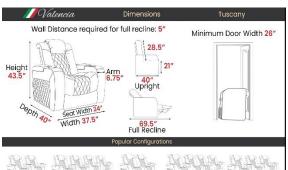

## Valencia Tuscany Ultimate Edition

- 100% covered in Matte Super Supple Semi-Aniline Italian Nappa Leather 20,000.
- Power lumbar, headrest and recline.
- Perforated French diamond stitching with Nappa covered Back Finisher Plate.
- RGB LED lighting (7 colors to choose from) and Seat Memory.
- USB-A and USB-C Charging with Beautiful Black Chrome Controller and Cupholder.
- Accent that beautifully adds a finishing detail to the back of the chair. The plate is the perfect finishing touch needed for placing the chair in any space.

## Valencia Tuscany Luxury Edition

wer headrest, lumbar, ergonomic comfort

- Matte Super Supple Semi-Aniline Italian Nappa Leather 20000 in all seating surfaces.
- French Diamond Stitching.
- Accent that beautifully adds a finishing detail to the back of the chair. The plate is the perfect finishing touch needed for placing the chair in any space.
- Power lumbar, headrest and recline.
- RGB LED lighting (7 colors) and Seat Memory.
- USB-A and USB-C Charging with Beautiful Black Chrome Controller and Cupholder.

# Valencia Tuscany Luxury Console Edition

- Matte super supple Semi-Aniline Italian Nappa Leather on all seating surfaces.
- Drop-down table top equipped with reading lights, cup holders, outlets, and USB charging ports.
- French Diamond Stitching.
- Power lumbar, Headrest and Recline.
- RGB LED lighting (7 colors) and Seat Memory.
- USB-A and USB-C Charging with Beautiful Black Chrome Controller and Cup Holder.