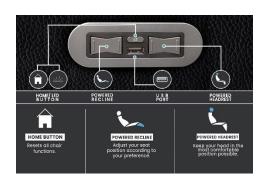

## Valencia Barcelona Grand Ultimate Luxury Edition

- Encased in our 100% premium traditional Italian leather front to back.
- Low-Profile, low-rise seat backrest.
- Extra wide armrests for extra space and added comfort while lounging.
- Control panel for seat adjustments and charging your devices (USB + USB-C).
- Memory features and Home button for saving your favorite positions for later.
- Motorized headrest, lumbar and reclining features for minimal effort while getting yourself comfortable.
- Full range colour-cycle RGB LED lighting on base of chair and surrounding cupholders.