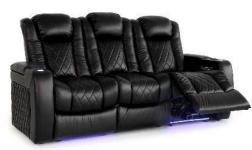

## Valencia Barcelona Grand Ultimate Luxury Edition

- Encased in our 100% premium traditional Italian leather front to back.
- Low-Profile, low-rise seat backrest.
- Extra wide armrests for extra space and added comfort while lounging.
- Control panel for seat adjustments and charging your devices (USB + USB-C).
- Memory features and Home button for saving your favorite positions for later.
- Motorized headrest, lumbar and reclining features for minimal effort while getting yourself comfortable.
- Full range colour-cycle RGB LED lighting on base of chair and surrounding cupholders.