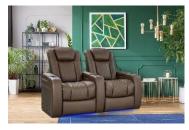

## Valencia Tuscany Heat & Massage Black Color

Loveseat Width 61.5"

- Top grain Nappa 11000 genuine leather perfect for adding a luxurious look to your home theater room.
- 3 Air Massage modes tailor your experience to your muscular needs. Targeting four areas, feel the kneading action of 3 patterns of movement: alternating top and bottom massage, ten pulsations down the targeted back areas one at a time, and waves down the back.
- Lounge contentedly with a heated seating pad.
- Dynamic Handheld Remote.
- Powered recline, power headrest & power lumbar support so you can adjust the cushions to fit the shape of your spine, deep arm storage compartment, LED-Lit cup holder & base lighting, and USB port to charge your devices.

- Top grain Nappa 11000 genuine leather perfect for adding a luxurious look to your home theater room. Diamond stitch leather stylish finish so you have the best of both worlds: designer-chic with the ultimate comfort.
- Powered recline, power headrest & power lumbar support so you can adjust the cushions to fit the shape of your spine, deep arm storage compartment, LED-Lit cup holder & base lighting, and USB port to charge your devices.
- All powered functions and LED On/Off button can be found on the chair's sleek and concealed control panel, which is located on the inside of the armrest.
- Reclining mechanism Recline comfortably while saving space with the wall hugging feature so Your Seats don't need more than 5 inches away from the wall.