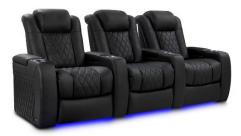

# Valencia Tuscany Luxury Console Edition

- Matte super supple Semi-Aniline Italian Nappa Leather on all seating surfaces.
- Drop-down table top equipped with reading lights, cup holders, outlets, and USB charging ports.
- French Diamond Stitching.
- Power lumbar, Headrest and Recline.
- RGB LED lighting (7 colors) and Seat Memory.
- USB-A and USB-C Charging with Beautiful Black Chrome Controller and Cup Holder.

# Valencia Oslo Luxury Console Edition

- Super Supple Matte Semi-Aniline Italian Nappa Leather 20000 on all seating surfaces.
- French Double Diamond Stitching.
- Middle drop-down console with extra features.
- Power lumbar, Headrest and Recline.
- RGB LED lighting (7 colors) and Seat Memory.
- USB-A and USB-C Charging with Beautiful Black Chrome Controller.
- Black Chrome Cup holders on armrests and in console.