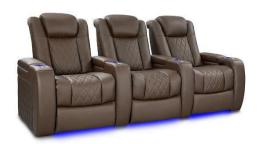

## Valencia Barcelona Grand Ultimate Luxury Edition

- Encased in our 100% premium traditional Italian leather front to back.
- Low-Profile, low-rise seat backrest.
- Extra wide armrests for extra space and added comfort while lounging.
- Control panel for seat adjustments and charging your devices (USB + USB-C).
- Memory features and Home button for saving your favorite positions for later.
- Motorized headrest, lumbar and reclining features for minimal effort while getting yourself comfortable.
- Full range colour-cycle RGB LED lighting on base of chair and surrounding cupholders.