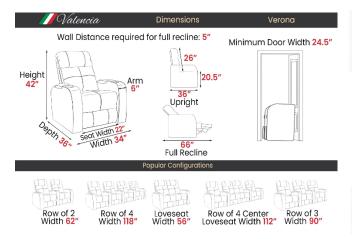

Loveseat Width 61"

Row of 4 Center Loveseat Width 122"

Width 37"

Row of 4 Width 128.5"

Row of 2 Width 67.5"

- LED Cup Holders LED Cup Holders allow you to easily find where you drink is, even in the darkest environment.
- Ultimate Comfort All chairs from Valencia Theater Seating are designed to be both comfortable and ergonomic.
- Hidden Arm Storage In your home theater, you want a place close at hand to keep all of your remotes, snacks and other devices.
- LED Ambient Base Lighting LED ambient base lighting creates a truly luxury cinema environment in your home theater.

## Valencia Oslo XL Big and Tall Black Color

- More space means more comfort. Tuscany XL provides much more space allowing anyone to enjoy their comfortable cushioning.
- 400 LB weight Capacity.

Row of 4 Width 136.5"