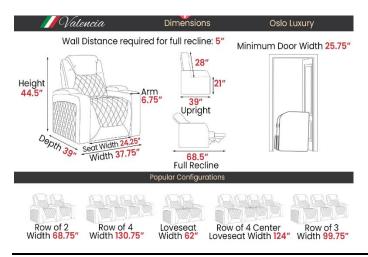

# Valencia Oslo Luxury Edition

- Matte Super Supple Semi-Aniline Italian Nappa Leather 20000 on all seating surfaces.
- French Double Diamond Stitching.
- Accent that beautifully adds a finishing detail to the back of the chair. The plate is the perfect finishing touch needed for placing the chair in any space.
- Power lumbar, headrest and recline.
- RGB LED lighting (7 colors) and Seat Memory.
- USB-A and USB-C Charging with Beautiful Black Chrome Controller and Cupholder.