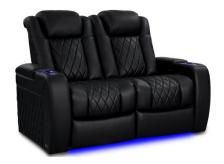

## Valencia Barcelona Grand Ultimate Luxury Edition

- Encased in our 100% premium traditional Italian leather front to back.
- Low-Profile, low-rise seat backrest.
- Extra wide armrests for extra space and added comfort while lounging.
- Control panel for seat adjustments and charging your devices (USB + USB-C).
- Memory features and Home button for saving your favorite positions for later.
- Motorized headrest, lumbar and reclining features for minimal effort while getting yourself comfortable.
- Full range colour-cycle RGB LED lighting on base of chair and surrounding cupholders.